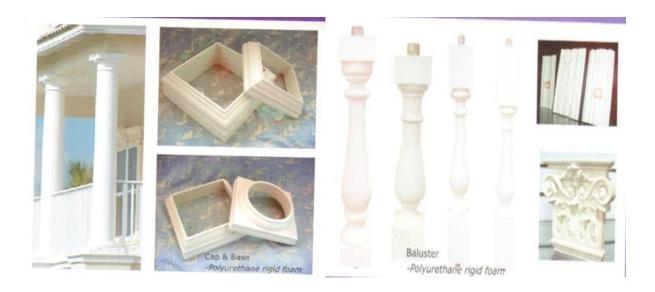

| 1  | material       | Polyurethane ( PU ), an advanced and trustworthy material,                                    |
|----|----------------|-----------------------------------------------------------------------------------------------|
| 2  | MOQ            | 100pcs                                                                                        |
| 3  | size           | as your requirement                                                                           |
| 4  | technical      | hand-made and machinery                                                                       |
| 5  | finished       | PU self-skin                                                                                  |
| 6  | payment term   | τπ                                                                                            |
| 7  | packing        | Normal export corrugated carton as per clients' request                                       |
| 8  | usage          | polyurethane baluster,balustrade for deck and house ect                                       |
| 9  | Custom service | Dimension, material, style all can be custom made                                             |
| 10 | delivery time  | 40 days after receiving the deposit                                                           |
| 11 | remarks        | Your satisfaction is our greatest affirmation and if you have any problems please contact us. |