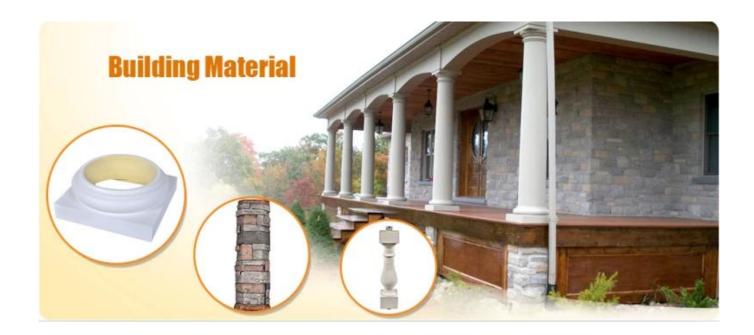

### Feature:

- 1. Waterproof, anti-bacteria, non-slip, fireproof
- 2. Light weight, green product, easy installation
- 3. Durable, eco-friendly, sturdy surface, heat insulation
- $\textbf{4.} \quad \text{Anticorrosion, damp-proof, anti-crack, } \underline{\text{mothproof, anti-ultraviolet}}$
- $5. \ \underline{\text{No radiation, non-toxic and eco-friendly}}$

### Specification

Polyurethane(PU) materials has been widely used for interior decoration and the public decoration. Such as Houses, villas, hotels, night clubs, dancing halls, bars, clothing shops, building offices, conference halls, church etc. Different from wood or plaster, PU molding do not saturate, leak, deform or detach, it's durable and easy to clean and maintain. And it can last longer than MDF or wood mouldings.

| 1