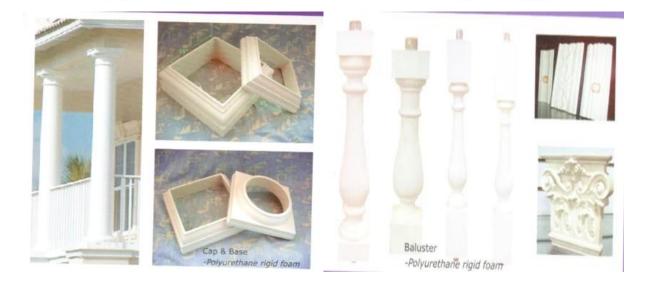

| 1  | Name           | Polyurethane handrails outdoor stairs, stair bannister, balusters stairs, custom balusters, baluster styles |
|----|----------------|-------------------------------------------------------------------------------------------------------------|
| 2  | моq            | 100pcs                                                                                                      |
| 3  | size           | as your requirement                                                                                         |
| 4  | technical      | hand-made and machinery                                                                                     |
| 5  | finished       | PU self-skin                                                                                                |
| 6  | payment term   | π                                                                                                           |
| 7  | packing        | Normal export corrugated carton as per clients' request                                                     |
| 8  | usage          | polyurethane baluster,balustrade for deck and house ect                                                     |
| 9  | Custom service | Dimension, material, style all can be custom made                                                           |
| 10 | delivery time  | 40 days after receiving the deposit                                                                         |
| 11 | remarks        | Your satisfaction is our greatest affirmation and if you have any problems please contact us.               |