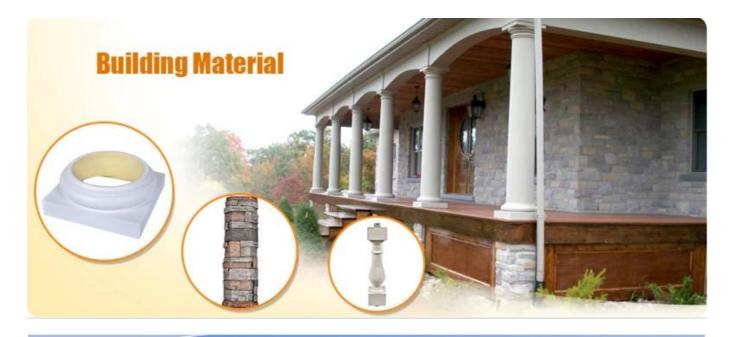

| 1  | Name           | Polyurethane handrails outdoor stairs, stair bannister, balusters stairs, custom balusters, baluster styles |
|----|----------------|-------------------------------------------------------------------------------------------------------------|
| 2  | моq            | 100pcs                                                                                                      |
| 3  | size           | as your requirement                                                                                         |
| 4  | technical      | hand-made and machinery                                                                                     |
| 5  | finished       | PU self-skin                                                                                                |
| 6  | payment term   | π                                                                                                           |
| 7  | packing        | Normal export corrugated carton as per clients' request                                                     |
| 8  | usage          | polyurethane baluster,balustrade for deck and house ect                                                     |
| 9  | Custom service | Dimension, material, style all can be custom made                                                           |
| 10 | delivery time  | 40 days after receiving the deposit                                                                         |
| 11 | remarks        | Your satisfaction is our greatest affirmation and if you have any problems please contact us.               |