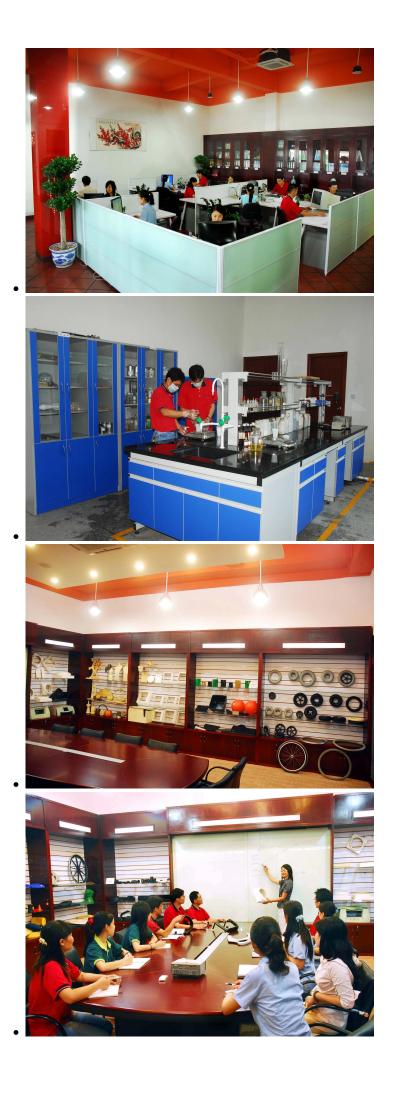

## Our company

Finehope was founded in 2002 and the number of workers is more than 100, and the number of management group is 41 with the average age of 32. The company has a modern factory with an area of 7000 square meters, and it also has an office building with an area of 1000 square meters which combines modern and classical styles.

# Quality control

Through the continuous push, maintenance and periodic review for the quality management system of ISO9001, ISO/TS 16949, to ensure the system works sufficiently, appropriately and effectively.
Five core tools of ISO/TS 16949 : APQP, FMEA, MSA, SPC and PPAP. The effective use of these five core tools can make our quality control and overall management level improved greatly, finally to meet the requirements of customer.