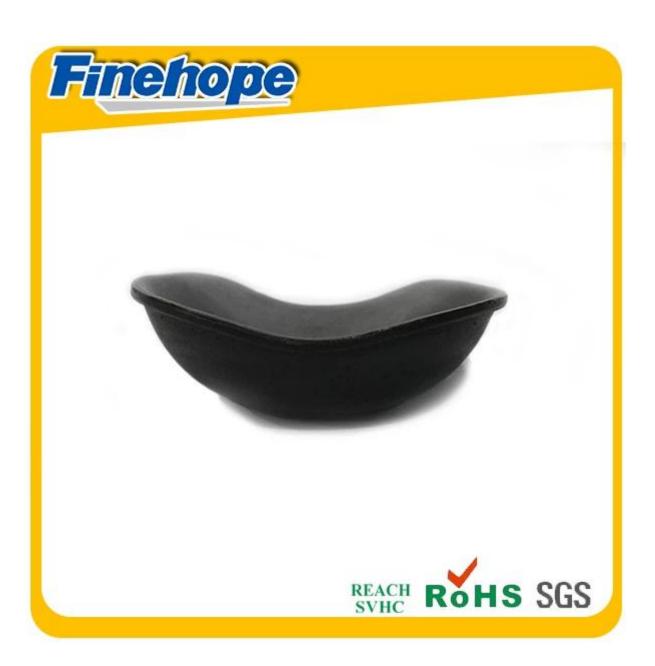

| name          | China supplier kneecap, kneelet; kneecap; canions, PU knee cap |
|---------------|----------------------------------------------------------------|
| A type of     | kneecap                                                        |
| Material      | POLYURethane (PU), witaccessory iron                           |
| Density       | 180-200 kg / m3                                                |
| The size of   | L * W * H (mm): OEM                                            |
| Packing       | Each plastic bag and then into a standard carton               |
| Payment terms | 30% t / T before shipment 70%                                  |
| Minimum order | 1,00                                                           |
| Port          | Xiamen                                                         |
| Certification | REACH, RoHS                                                    |

# Feature:

China supplier kneecap, kneelet; kneecap; canions, PU knee cap

- 1. the texture of the skin on the surface
- 2 fashion design with smooth lines
- 3 feel comfortable with ergonomics design
- 4. good elasticity
- 5. easy installation
- 6. high wear resistance
- 7 waterproof, anti-cracking, UV protection, anti-aging
- 8. low cost of production, in a single molding
- 9. protect the environment and decompose