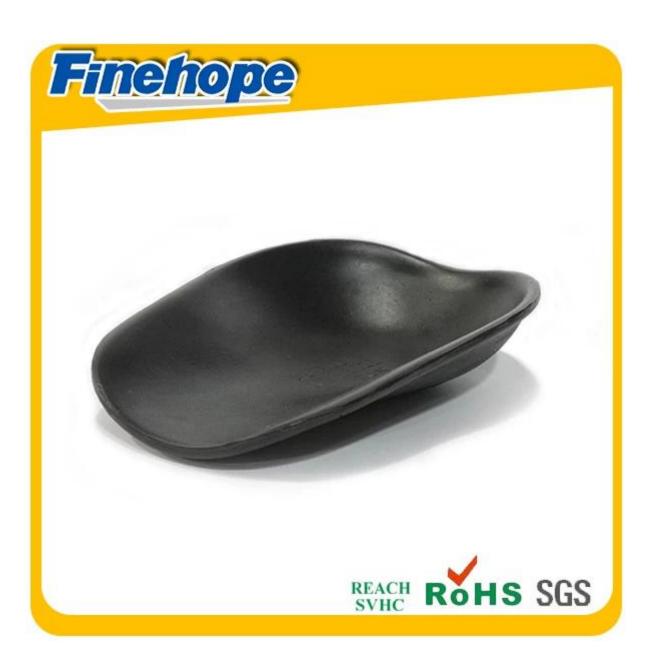

| name          | China supplier kneecap, kneelet; kneecap; canions, PU knee cap |
|---------------|----------------------------------------------------------------|
| A type of     | kneecap                                                        |
| Material      | POLYURethane (PU), witaccessory iron                           |
| Density       | 180-200 kg / m3                                                |
| The size of   | L * W * H (mm): OEM                                            |
| Packing       | Each plastic bag and then into a standard carton               |
| Payment terms | 30% t / T before shipment 70%                                  |
| Minimum order | 1,00                                                           |
| Port          | Xiamen                                                         |
| Certification | REACH, RoHS                                                    |

# Feature:

China supplier kneecap, kneelet; kneecap; canions, PU knee cap

- 1. the texture of the skin on the surface
- 2 fashion design with smooth lines
- 3 feel comfortable with ergonomics design
- 4. good elasticity
- 5. easy installation
- 6. high wear resistance
- 7 waterproof, anti-cracking, UV protection, anti-aging
- 8. low cost of production, in a single molding
- 9. protect the environment and decompose