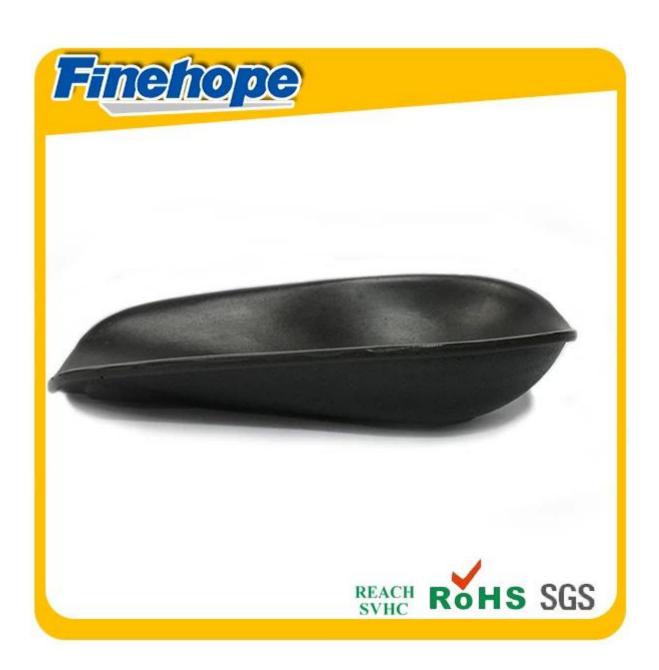

| name          | China supplier kneecap, kneelet; kneecap; canions, PU knee cap |
|---------------|----------------------------------------------------------------|
| A type of     | kneecap                                                        |
| Material      | POLYURethane (PU), witaccessory iron                           |
| Density       | 180-200 kg / m3                                                |
| The size of   | L * W * H (mm): OEM                                            |
| Packing       | Each plastic bag and then into a standard carton               |
| Payment terms | 30% t / T before shipment 70%                                  |
| Minimum order | 1,00                                                           |
| Port          | Xiamen                                                         |
| Certification | REACH, RoHS                                                    |

# Feature:

China supplier kneecap, kneelet; kneecap; canions, PU knee cap

- 1. the texture of the skin on the surface
- 2 fashion design with smooth lines
- 3 feel comfortable with ergonomics design
- 4. good elasticity
- 5. easy installation
- 6. high wear resistance
- 7 waterproof, anti-cracking, UV protection, anti-aging
- 8. low cost of production, in a single molding
- 9. protect the environment and decompose