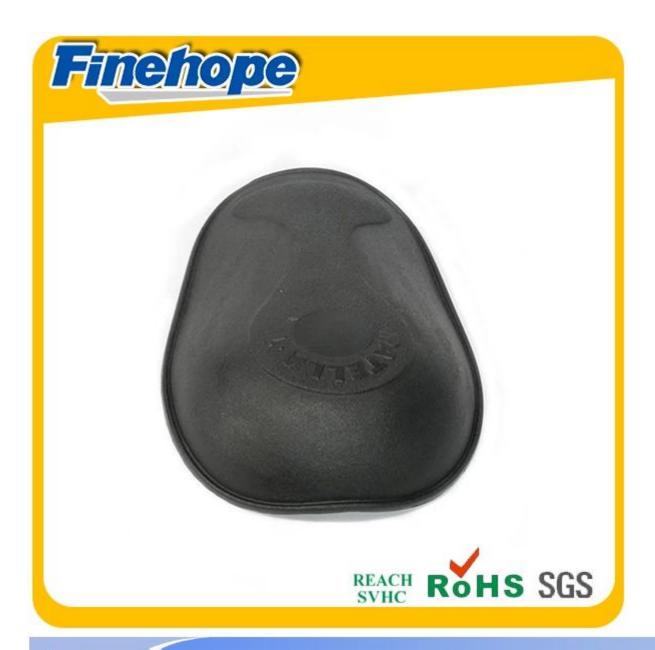

## Specification

Polyurethane foam Manufacturers, Polyurethane product Skin of the product itself formed in one operation by means of reaction injection molding (RIM) injection, and therefore has both tenacious and a dense outer layer and a core of cellulite. Skin thickness varies form formed several tenths to 5 mm and a density of skin of 600 to 1200 kg / m³, while the density of the inner core of hundreds of kilograms per cubic meter. The surface layer and the inner layer form a complete body. Continuous and smooth layer of skin can protect the base of the foam against mechanical damage. Series of semi integral PU foam varies in different densities and hardness depending on the recipe. Mower seat made of this material water resistant UV protection.

| name          | China supplier kneecap, kneelet; kneecap; canions, PU knee cap |
|---------------|----------------------------------------------------------------|
| A type of     | kneecap                                                        |
| Material      | POLYURethane (PU), witaccessory iron                           |
| Density       | 180-200 kg / m3                                                |
| The size of   | L * W * H (mm): OEM                                            |
| Packing       | Each plastic bag and then into a standard carton               |
| Payment terms | 30% t / T before shipment 70%                                  |
| Minimum order | 1,00                                                           |
| Port          | Xiamen                                                         |
| Certification | REACH, RoHS                                                    |

# Feature:

China supplier kneecap, kneelet; kneecap; canions, PU knee cap

- 1. the texture of the skin on the surface
- 2 fashion design with smooth lines
- 3 feel comfortable with ergonomics design
- 4. good elasticity
- 5. easy installation
- 6. high wear resistance
- 7 waterproof, anti-cracking, UV protection, anti-aging
- 8. low cost of production, in a single molding
- 9. protect the environment and decompose