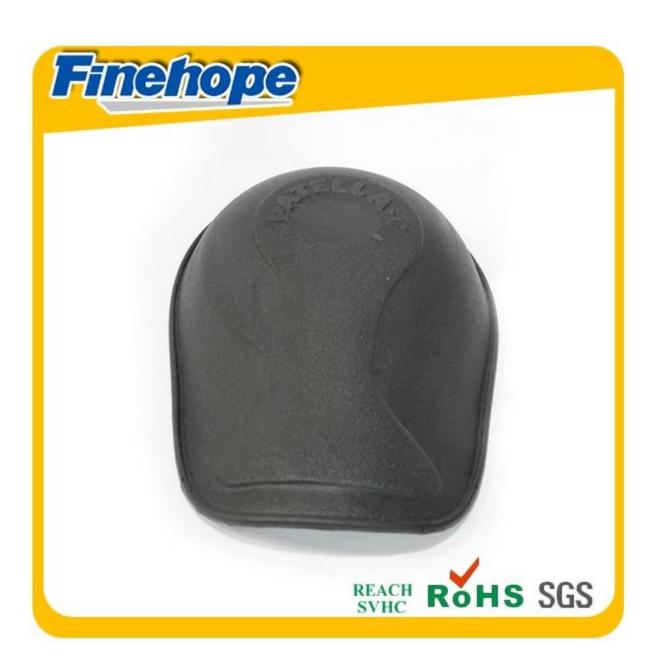

| name          | China supplier kneecap, kneelet; kneecap; canions, PU knee cap |
|---------------|----------------------------------------------------------------|
| A type of     | kneecap                                                        |
| Material      | POLYURethane (PU), witaccessory iron                           |
| Density       | 180-200 kg / m3                                                |
| The size of   | L * W * H (mm): OEM                                            |
| Packing       | Each plastic bag and then into a standard carton               |
| Payment terms | 30% t / T before shipment 70%                                  |
| Minimum order | 1,00                                                           |
| Port          | Xiamen                                                         |
| Certification | REACH, RoHS                                                    |

# Feature:

China supplier kneecap, kneelet; kneecap; canions, PU knee cap

- 1. the texture of the skin on the surface
- 2 fashion design with smooth lines
- 3 feel comfortable with ergonomics design
- 4. good elasticity
- 5. easy installation
- 6. high wear resistance
- 7 waterproof, anti-cracking, UV protection, anti-aging
- 8. low cost of production, in a single molding
- 9. protect the environment and decompose