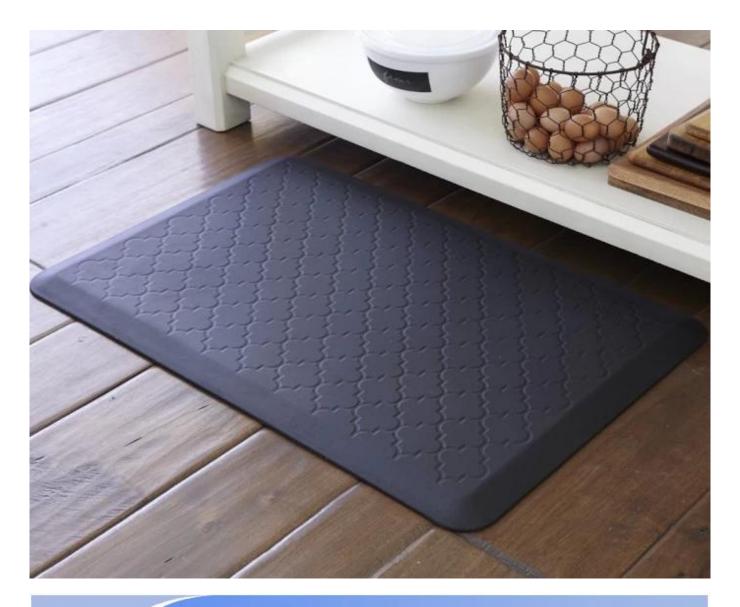

### Feature:

- 1. Waterproof, anti-bacteria, non-slip, self-skinning, fireproof
- 2. Easy to clean anti-slip, fireproof, good wear resistance, good shock resistance
- $3. \ \ \, \underline{\text{Soft, comfortable, anti-fatigue, multi-purpose, anti-fatigue, anti-corrosion}}$
- 4. Anticorrosion, damp-proof, anti-crack, mothproof, anti-ultraviolet
- 5. No radiation, non-toxic and eco-friendly

## Specification

Anti-fatigue mats are beneficial for back thigh and lower leg or foot, which offer you unique feeling from your head to your toe. Anti fatigue mat is a natural shock absorber, and it can rebound quickly to the smallest weight shift, encourage blood flow to feet, legs, and lower back. The anti fatigue mat is engineered to the optimal degree of softness to minimize the harmful, painful consequences of standing for extended periods as well as to reduce the stress and strain of standing. Anti-Fatigue Mats have been designed to promote better posture, proper circulation, muscle toning and sense of well-being. In addition, the Mats reduce the fatigue and discomfort associated with the stress and strain of long term or static standing.