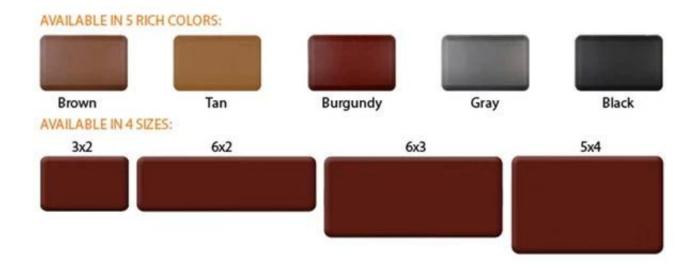

| 1 |           | Polyurethane ( PU ), an advanced and trustworthy material, |
|---|-----------|------------------------------------------------------------|
| 2 | моо       | 100pcs                                                     |
| 3 |           | as your requirement                                        |
| 4 | technical | hand-made and machinery                                    |

| 5  | finished      | PU self-skin                                                                                  |
|----|---------------|-----------------------------------------------------------------------------------------------|
| 6  | payment term  | тл                                                                                            |
| 7  | packing       | Normal export corrugated carton as per clients' request                                       |
| 8  | usage         | floor mat, kitchen mat                                                                        |
| 9  |               | Dimension, material, style all can be custom made                                             |
| 10 | delivery time | 40 days after receiving the deposit                                                           |
| 11 |               | Your satisfaction is our greatest affirmation and if you have any problems please contact us. |