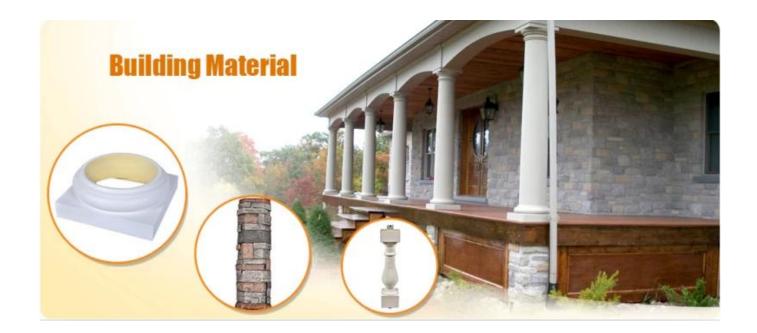

# Specification

Polyurethane(PU) materials has been widely used for interior decoration and the public decoration. Such as Houses, villas, hotels, night clubs, dancing halls, bars, clothing shops, building offices, conference halls, church etc. Different from wood or plaster, PU molding do not saturate, leak, deform or detach, it's durable and easy to clean and maintain. And it can last longer than MDF or wood mouldings.