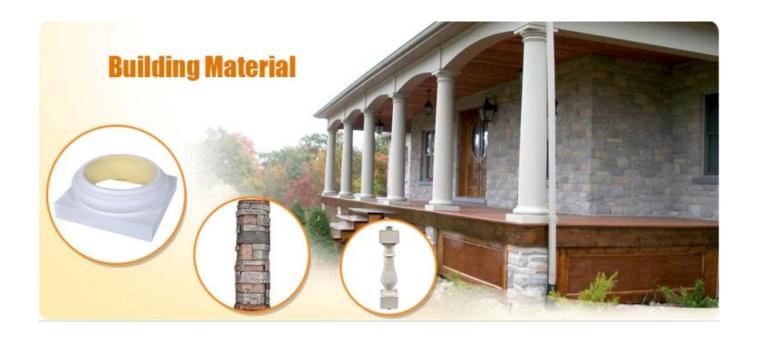

### Feature:

- 1. Waterproof, anti-bacteria, non-slip, fireproof
- 2. Light weight, green product, easy installation
- $3. \quad \underline{\text{Durable, eco-friendly, sturdy surface, heat insulation}}$
- 4. Anticorrosion, damp-proof, anti-crack, mothproof, anti-ultraviolet
- $5. \ \ \, \underline{\text{No radiation, non-toxic and eco-friendly}}$

# Specification

Polyurethane(PU) materials has been widely used for interior decoration and the public decoration. Such as Houses, villas, hotels, night clubs, dancing halls, bars, clothing shops, building offices, conference halls, church etc. Different from wood or plaster, PU molding do not saturate, leak, deform or detach, it's durable and easy to clean and maintain. And it can last longer than MDF or wood mouldings.

| 1  | material