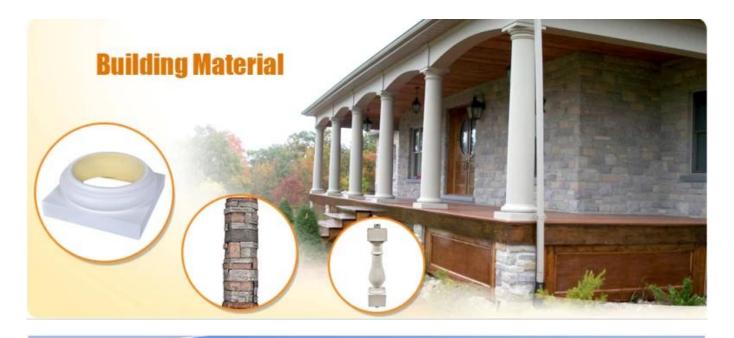

### Feature:

- 1. <u>Waterproof, anti-bacteria, non-slip, fireproof</u>
- 2. Light weight, green product, easy installation
- 3. Durable, eco-friendly, sturdy surface, heat insulation
- 4. <u>Anticorrosion, damp-proof, anti-crack, mothproof, anti-ultraviolet</u>
- 5. No radiation, non-toxic and eco-friendly

# Specification

Polyurethane(PU) materials has been widely used for interior decoration and the public decoration. Such as Houses, villas, hotels, night clubs, dancing halls, bars, clothing shops, building offices, conference halls, church etc. Different from wood or plaster, PU molding do not saturate, leak, deform or detach, it's durable and easy to clean and maintain. And it can last longer than MDF or wood mouldings.

| 1  | material       | Polyurethane outdoor stair railing,