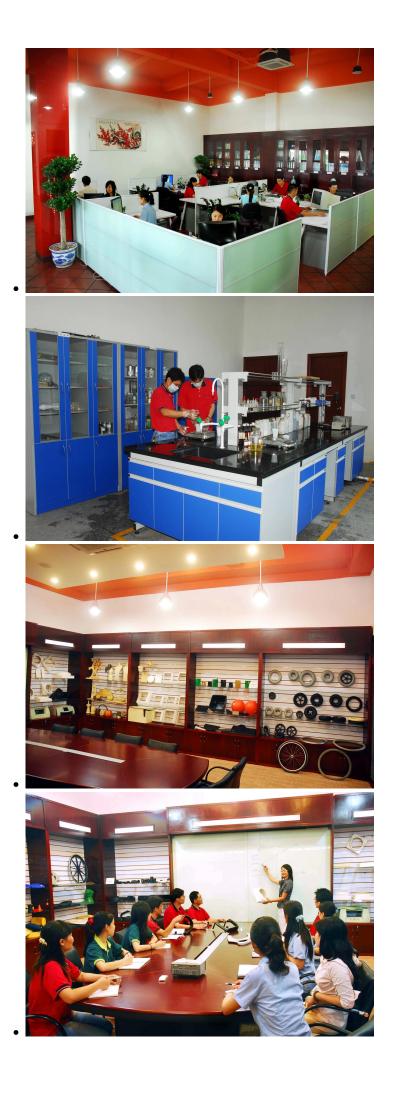

## Our company

Finehope was founded in 2002 and the number of workers is more than 100, and the number of management group is 41 with the average age of 32. The company has a modern factory with an area of 7000 square meters, and it also has an office building with an area of 1000 square meters which combines modern and classical styles.

# Quality control

Through the continuous push, maintenance and periodic review for the quality management system of ISO9001, ISO/TS 16949, to ensure the system works sufficiently, appropriately and effectively.
Five core tools of ISO/TS 16949 : APQP, FMEA, MSA, SPC and PPAP. The effective use of these five core tools can make our quality control and overall management level improved greatly, finally to meet the requirements of customer.

 Under a protessional PU material R&D team, the products that has been put into production include MDI, TDI, HDI and PPDI etc polyether and polyester system formula, which covering all PU systems formula.