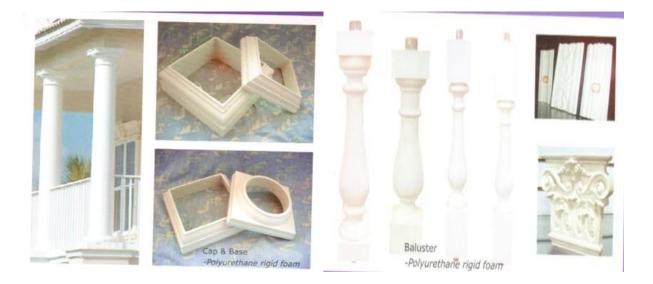

| 1  | material       | Polyurethane outdoor stair railing, stair balustrade, stair railing parts, railing parts, exterior railings |
|----|----------------|-------------------------------------------------------------------------------------------------------------|
| 2  | моq            | 100pcs                                                                                                      |
| 3  | size           | as your requirement                                                                                         |
| 4  | technical      | hand-made and machinery                                                                                     |
| 5  | finished       | PU self-skin                                                                                                |
| 6  | payment term   | π                                                                                                           |
| 7  | packing        | Normal export corrugated carton as per clients' request                                                     |
| 8  | usage          | polyurethane baluster,balustrade for deck and house ect                                                     |
| 9  | Custom service | Dimension, material, style all can be custom made                                                           |
| 10 | delivery time  | 40 days after receiving the deposit                                                                         |
| 11 | remarks        | Your satisfaction is our greatest affirmation and if you have any problems please contact us.               |