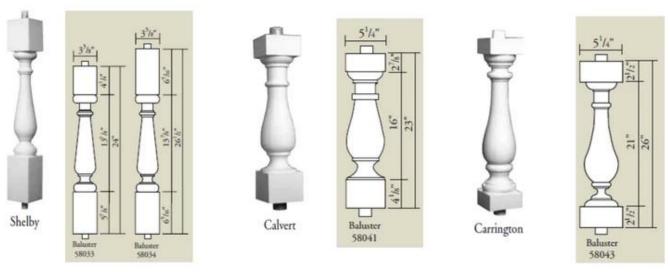

It is widely used for interior decoration and the public decoration. Such as Houses, villas, hotels, night clubs, dancing halls, bars, clothing shops, building offices, conference halls, church etc

| 1  | material       | PU wholesale baluster,eco friendly balustrade,custom pu material,baluster                     |
|----|----------------|-----------------------------------------------------------------------------------------------|
| 2  | моо            | 100pcs                                                                                        |
| 3  | size           | as your requirement                                                                           |
| 4  | technical      | hand-made and machinery                                                                       |
| 5  | finished       | PU self-skin                                                                                  |
| 6  | payment term   | тл                                                                                            |
| 7  | packing        | Normal export corrugated carton as per clients' request                                       |
| 8  | usage          | polyurethane baluster,balustrade for deck and house ect                                       |
| 9  | Custom service | Dimension, material, style all can be custom made                                             |
| 10 | delivery time  | 40 days after receiving the deposit                                                           |
| 11 | remarks        | Your satisfaction is our greatest affirmation and if you have any problems please contact us. |