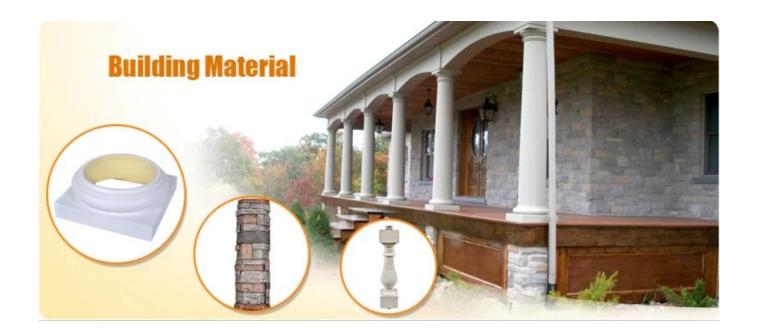

## Specification

Polyurethane(PU) materials has been widely used for interior decoration and the public decoration. Such as Houses, villas, hotels, night clubs, dancing halls, bars, clothing shops, building offices, conference halls, church etc. Different from wood or plaster, PU molding do not saturate, leak, deform or detach, it's durable and easy to clean and maintain. And it can last longer than MDF or wood mouldings.

| 1  | material       | Polyurethane ( PU ), an advanced and trustworthy material,                                    |
|----|----------------|-----------------------------------------------------------------------------------------------|
| 2  | MOQ            | 100pcs                                                                                        |
| 3  | size           | as your requirement                                                                           |
| 4  | technical      | hand-made and machinery                                                                       |
| 5  | finished       | PU self-skin                                                                                  |
| 6  | payment term   | т/т                                                                                           |
| 7  | packing        | Normal export corrugated carton as per clients' request                                       |
| 8  | usage          | polyurethane baluster,balustrade for deck and house ect                                       |
| 9  | Custom service | Dimension, material, style all can be custom made                                             |
| 10 | delivery time  | 40 days after receiving the deposit                                                           |
| 11 | remarks        | Your satisfaction is our greatest affirmation and if you have any problems please contact us. |