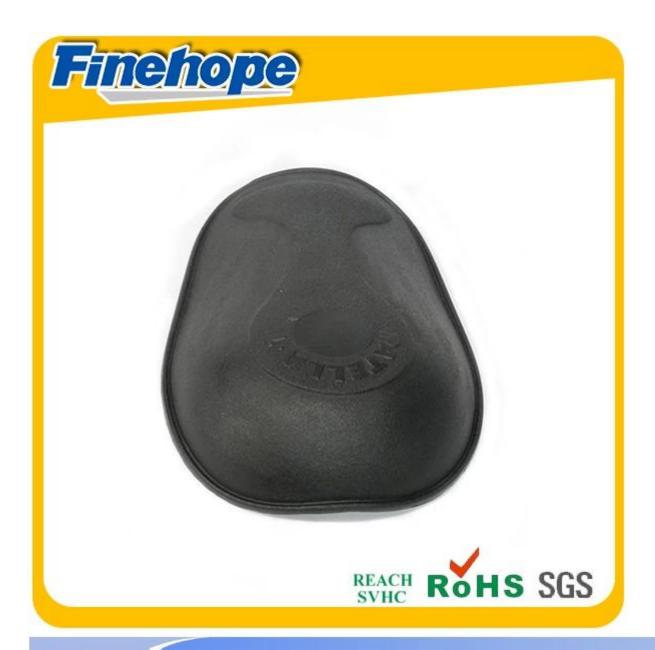

| name          | China supplier kneecap, kneelet; kneecap; canions, PU knee cap |
|---------------|----------------------------------------------------------------|
| A type of     | kneecap                                                        |
| Material      | POLYURethane (PU), witaccessory iron                           |
| Density       | 180-200 kg / m3                                                |
| The size of   | L * W * H (mm): OEM                                            |
| Packing       | Each plastic bag and then into a standard carton               |
| Payment terms | 30% t / T before shipment 70%                                  |
| Minimum order | 1,00                                                           |
| Port          | Xiamen                                                         |
| Certification | REACH, RoHS                                                    |

# Feature:

China supplier kneecap, kneelet; kneecap; canions, PU knee cap

- 1. the texture of the skin on the surface
- 2 fashion design with smooth lines
- 3 feel comfortable with ergonomics design
- 4. good elasticity
- 5. easy installation
- 6. high wear resistance
- 7 waterproof, anti-cracking, UV protection, anti-aging
- 8. low cost of production, in a single molding
- 9. protect the environment and decompose