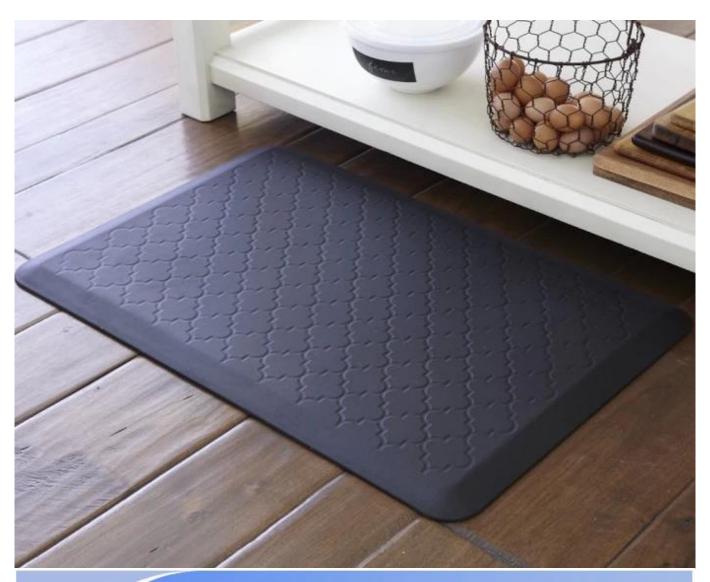

#### Feature:

Materioring anti-bacteria non-clin colf-chinning fireneral
Enot be clean anti-clin fireneral and uncorrected and check recistance
Coff confertable anti-fations multi-aurence anti-fations anti-corrosion
Anticorrocion dame proof, anti-crack motheroof, anti-ultraviolet
No radiation, non-toxic and eco-friendly

#### Specification

Anti-fatigue mats are beneficial for back thigh and lower leg or foot, which offer you unique feeling from your head to your toe. Anti fatigue mat is a natural shock absorber, and it can rebound quickly to the smallest weight shift, encourage blood flow to feet, legs, and lower back. The anti fatigue mat is engineered to the optimal degree of softness to minimize the harmful, painful consequences of standing for extended periods as well as to reduce the stress and strain of standing. Anti-Fatigue Mats have been designed to promote better posture, proper circulation, muscle toning and sense of well-being. In addition, the Mats reduce the fatigue and discomfort associated with the stress and strain of long term or static standing.