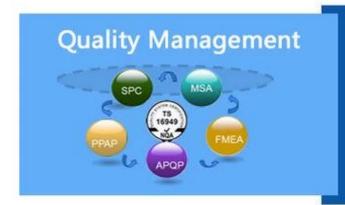

**Quality control** 

### Material Research and Develop

- ◆Through the continuous push, maintenance and periodic review for the quality management system of ISO9001, ISO/TS 16949, to ensure the system works sufficiently, appropriately and effectively.
- ◆ Five core tools of ISO/TS 16949 : APQP, FMEA, MSA, SPC and PPAP. The effective use of these five core tools can make our quality control and overall management level improved greatly, finally to meet the requirements of customer.