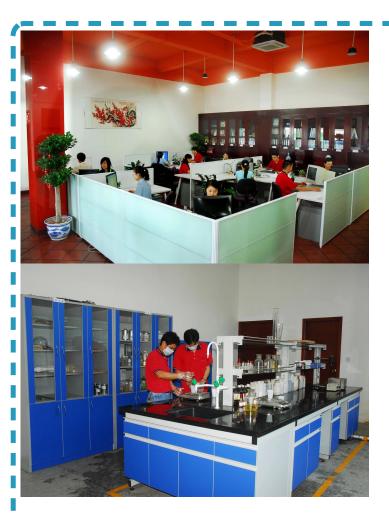

#### **Our company**

Finehope was founded in 2002 and the number of workers is more than 100, and the number of management group is 41 with the average age of 32. The company has a modern factory with an area of 7000 square meters, and it also has an office building with an area of 1000 square meters which combines modern and classical styles.

#### II. Material Research and Develop

◆Under a professional PU material R&D team, the products that has been put into production include MDI, TDI, HDI and PPDI etc polyether and polyester system formula, which covering all PU systems formula.