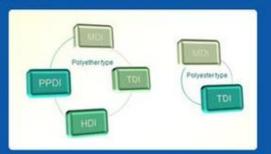

#### II. Material Research and Develop

◆Under a professional PU material R&D team, the products that has been put into production include MDI, TDI, HDI and PPDI etc polyether and polyester system formula, which covering all PU systems formula.