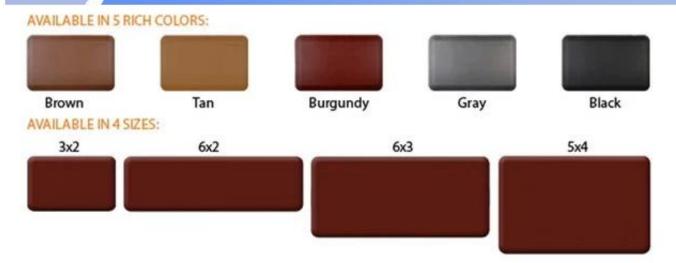

| 1 |              | Polyurethane ( PU ), an advanced and trustworthy material, |
|---|--------------|------------------------------------------------------------|
| 2 | моо          | 100pcs                                                     |
| 3 | size         | as your requirement                                        |
| 4 | technical    | hand-made and machinery                                    |
| 5 | finished     | PU self-skin                                               |
| 6 | payment term | τπ                                                         |
| 7 | packing      | Normal export corrugated carton as per clients' request    |

| 8  | usage         | floor mat, kitchen mat                                                                        | ı |
|----|---------------|-----------------------------------------------------------------------------------------------|---|
| 9  |               | Dimension, material, style all can be custom made                                             |   |
| 10 | delivery time | 40 days after receiving the deposit                                                           |   |
| 11 | remarks       | Your satisfaction is our greatest affirmation and if you have any problems please contact us. |   |