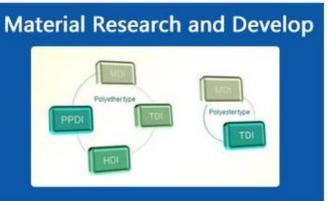

# **Products applications**

## **Products applications**

Fine hope was founded in 2002, more than 100 the number of employees, and its number of management groups had an average age 41 of 32, has a modern factory covering an area of 7000 square meters, it is Also thousand square meters and has the office building of the area, it was combined classic design with modern.