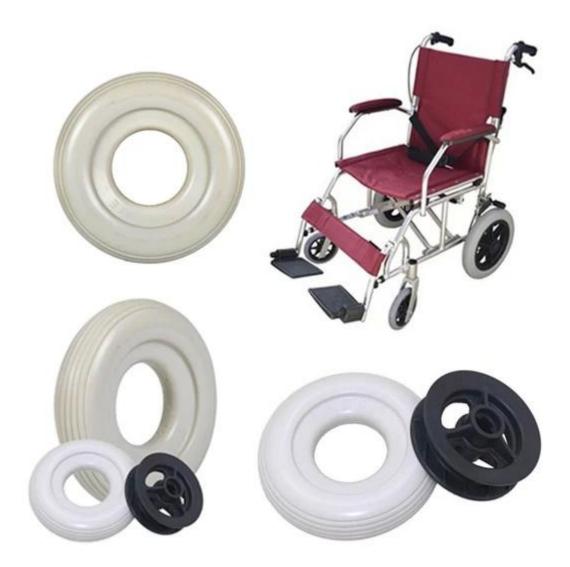

## China Polyurethane Components Manufacturers and China Polyurethane Foam Suppliers high quality buggy tires

#### Characteristics of PU solid tires:

- 1. No inflatable (filled PU material instead of the tube), strong bearing capacity;
- 2. Strong wear resistance, is 6 times the rubber tires.
- 3. Lightweight durable, heat resistant, cold resistant, corrosion resistance, good elasticity (minus 40 to maintain the original elasticity);
- 4. Not afraid of nail bar, explosion-proof, anti bar, long service life;
- 5. Product resistance to yellowing (3.5), anti aging, can be made into a variety of colors;
- 6. Good resilience;
- 7. Environmentally friendly products (no fluoride, no heavy metals, in accordance with REACH, ROHS), energy saving and safety, can be degraded.

## PU solid tire series products are widely used in:

Inflation free tyre: wheelchair car, electric cars, scooter, trolleys, baby stroller, depot, old car, industrial and mining vehicles, electric cars, electric scooter, lawn mower, golf cart, luggage wheel, airport baggage car products.