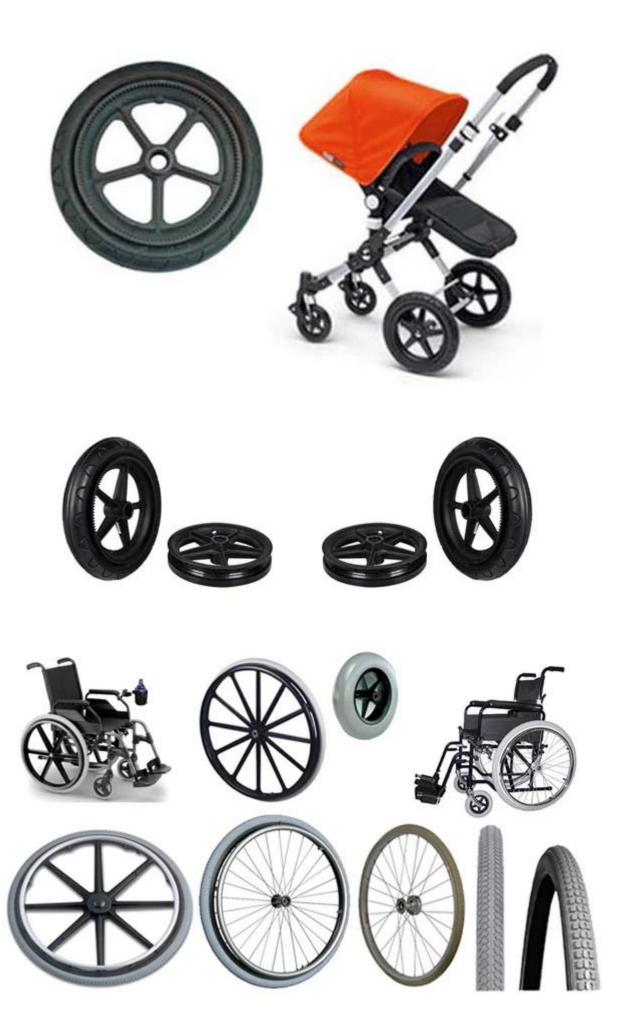

## China Polyurethane Components Manufacturers and China Polyurethane Foam Suppliers high quality buggy tires

#### Characteristics of PU solid tires:

- 1. No inflatable (filled PU material instead of the tube), strong bearing capacity;
- 2. Strong wear resistance, is 6 times the rubber tires.
- 3. Lightweight durable, heat resistant, cold resistant, corrosion resistance, good elasticity (minus 40 to maintain the original elasticity);
- 4. Not afraid of nail bar, explosion-proof, anti bar, long service life;
- 5. Product resistance to yellowing (3.5), anti aging, can be made into a variety of colors;
- 6. Good resilience;
- 7. Environmentally friendly products (no fluoride, no heavy metals, in accordance with REACH, ROHS), energy saving and safety, can be degraded.

## PU solid tire series products are widely used in:

Inflation free tyre: wheelchair car, electric cars, scooter, trolleys, baby stroller, depot, old car, industrial and mining vehicles, electric cars, electric scooter, lawn mower, golf cart, luggage wheel, airport baggage car products.