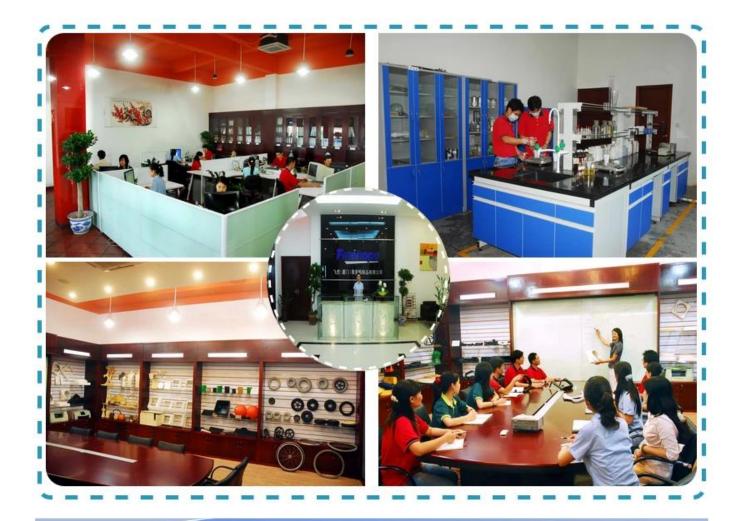

# **Our company**

Finehope was founded in 2002 and the number of workers is more than 100 and the number of management 41 team The average age of 32 the company has a modern factory with an area of 7000 square meters and also has area of 1000 square meters of office building combining classical and modern styles.

# **Quality control**