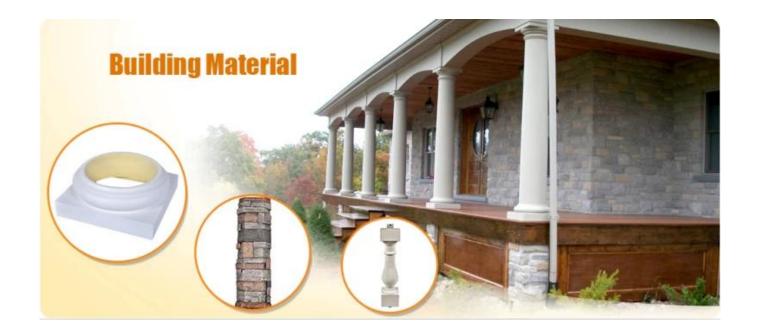

## Feature:

- 1. Waterproof, anti-bacteria, non-slip, fireproof
- 2. Light weight, green product, easy installation
- $3. \quad \underline{\text{Durable, eco-friendly, sturdy surface, heat insulation}}$
- 4. Anticorrosion, damp-proof, anti-crack, mothproof, anti-ultraviolet
- 5. No radiation, non-toxic and eco-friendly

# Specification

Polyurethane(PU) materials has been widely used for interior decoration and the public decoration. Such as Houses, villas, hotels, night clubs, dancing halls, bars, clothing shops, building offices, conference halls, church etc. Different from wood or plaster, PU molding do not saturate, leak, deform or detach, it's durable and easy to clean and maintain. And it can last longer than MDF or wood mouldings.

| 1  | material       | Polyurethane ( PU ), an