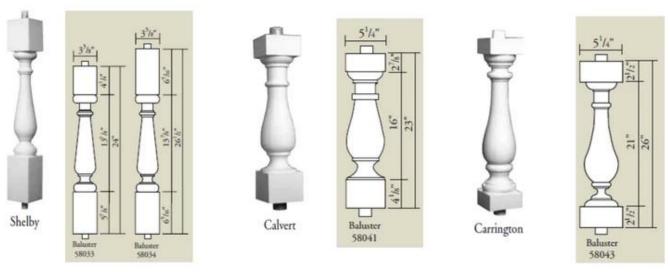

high density polyurethane balusters and railings

1. Low cost

Our PU balusters are produced in our own factory by our production lines. anti-UV coating and field-ready premier coat are applied.It is made of polyurethane material and steel pipe or PVC pipe;

- 2. Cost effective, load bearing, weather and insect proof, and require very little maintenance.
- 3. Fire-proof (ASTM E-84, rating of 20)
- 4. Acid &alkali &wind resistance railling PU baluster
- 5. Environment-friendly baluster
- 6. Easy to install, light weight balustrade
- 7. Certification: ISO 9001:2008,RoHS, REACH

It is widely used for interior decoration and the public decoration. Such as Houses, villas, hotels, night clubs, dancing halls, bars, clothing shops, building offices, conference halls, church etc

| 1  | material       | stair railing,pu architectural balusters, stair baluster,balustrade factory                   |
|----|----------------|-----------------------------------------------------------------------------------------------|
| 2  | моо            | 100pcs                                                                                        |
| 3  | size           | as your requirement                                                                           |
| 4  | technical      | hand-made and machinery                                                                       |
| 5  | finished       | PU self-skin                                                                                  |
| 6  | payment term   | тл                                                                                            |
| 7  | packing        | Normal export corrugated carton as per clients' request                                       |
| 8  | usage          | polyurethane baluster,balustrade for deck and house ect                                       |
| 9  | Custom service | Dimension, material, style all can be custom made                                             |
| 10 | delivery time  | 40 days after receiving the deposit                                                           |
| 11 | remarks        | Your satisfaction is our greatest affirmation and if you have any problems please contact us. |