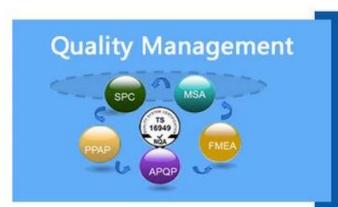

# **Quality control**

#### 2. What are the differences between Finehope and domestic peers?

- 1. 1. Quality assurance: advanced product quality planning(APQP).
- 2. 2. Finehope has rich experience in serving international large enterprises.
- 3. 3. Has professional scientific research team of polyurethane material.
- 4. 4. Has independent design, manufacturing and innovation ability of production equipment and molds.
- 5. 5. Has engineer team who is responsible for the quality assurance system and quality control.