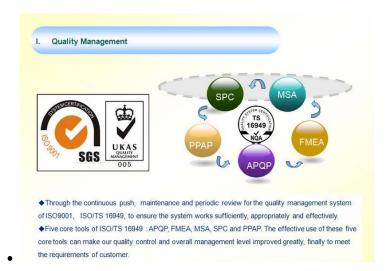

# **Quality control**

#### 2. What are the differences between Finehope and domestic peers?

- 1. 1. Quality assurance: advanced product quality planning(APQP).
- 2. 2. Finehope has rich experience in serving international large enterprises.
- 3. 3. Has professional scientific research team of polyurethane material.
- 4. 4. Has independent design, manufacturing and innovation ability of production equipment and molds.
- 5. 5. Has engineer team who is responsible for the quality assurance system and quality control.