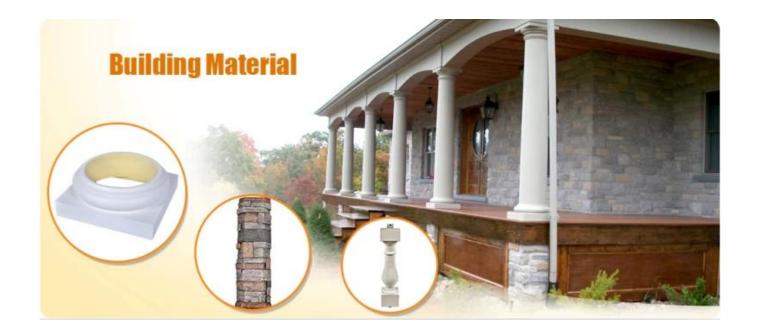

## Specification

Polyurethane(PU) materials has been widely used for interior decoration and the public decoration. Such as Houses, villas, hotels, night clubs, dancing halls, bars, clothing shops, building offices, conference halls, church etc. Different from wood or plaster, PU molding do not saturate, leak, deform or detach, it's durable and easy to clean and maintain. And it can last longer than MDF or wood mouldings.