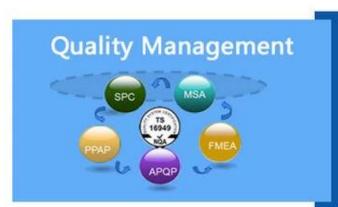

# **Quality control**

### 2. What are the differences between Finehope and domestic peers?

- 1. 1. Quality assurance: advanced product quality planning(APQP).
- 2. 2. Finehope has rich experience in serving international large enterprises.
- 3. 3. Has professional scientific research team of polyurethane material.
- 4. 4. Has independent design, manufacturing and innovation ability of production equipment and molds.
- 5. 5. Has engineer team who is responsible for the quality assurance system and quality control.