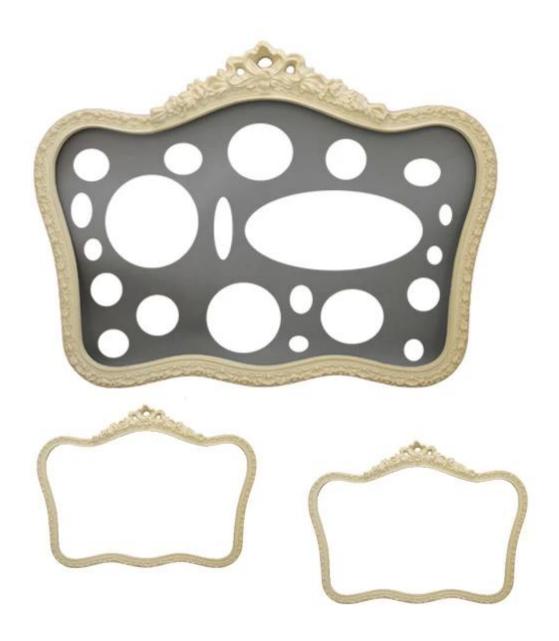

# PU imitation wood frame polyurethane foam supplier of China China Xiamen factory customized PU polyurethane frame

#### **Rigid foam features:**

- 1. High strength, light weight, good flexibility and toughness;
- 2. The insulation effect is good, no distortion, no shedding, durable and strong;
- 3. Has the characteristics of wood, planing, nails, saws;
- 4. modeling diversification, according to customer demand, custom mold;
- 5. The surface color can be processed according to customers like the color;
- 6. wood effects: natural wood pattern effect is clear, elegant and luxurious;

#### Rigid (structural foam) products of hard (widely used:

- 1. furniture industry: frames, bed frames, frame, wardrobe / cupboard / decoration, chair / chair legs carved doors;
- 2. The construction and decoration materials: strip, lights junction box, a small statue / sculpture, carving pillars;
- 3. Automobile industry: interior, rear luggage cover, automobile row cover, trunk lid hard truck, trailer side / visor and

the like;

The sports equipment: hockey sticks, skis, skid plate, a fish, racket handle;

5. insulation: refrigerator, freezer within rigid foam insulation board / incubator;

6. Other general purpose: carved cedar carved picture frames, trays, computer / television / radio housing, engineering parts, decoration materials;