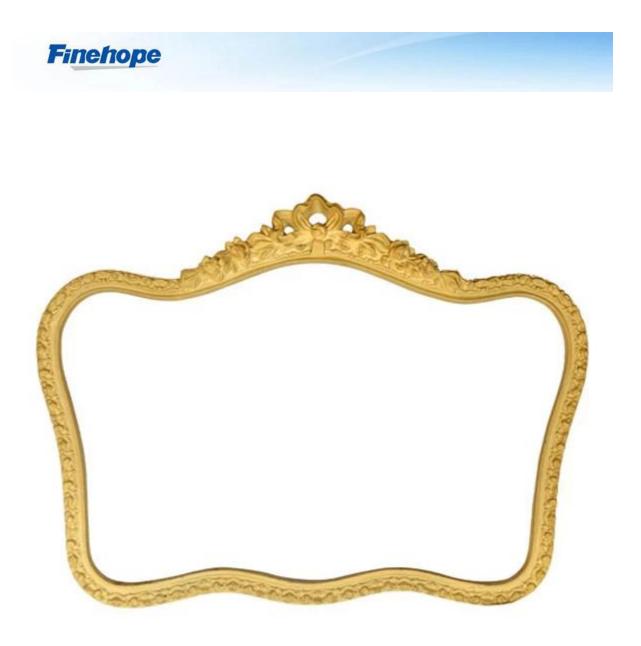

# PU imitation wood frame polyurethane foam supplier of China China Xiamen factory customized PU polyurethane frame

#### **Rigid foam features:**

- 1. High strength, light weight, good flexibility and toughness;
- 2. The insulation effect is good, no distortion, no shedding, durable and strong;
- 3. Has the characteristics of wood, planing, nails, saws;
- 4. modeling diversification, according to customer demand, custom mold;
- 5. The surface color can be processed according to customers like the color;
- 6. wood effects: natural wood pattern effect is clear, elegant and luxurious;

#### Rigid (structural foam) products of hard (widely used:

- 1. furniture industry: frames, bed frames, frame, wardrobe / cupboard / decoration, chair / chair legs carved doors;
- 2. The construction and decoration materials: strip, lights junction box, a small statue / sculpture, carving pillars;
- 3. Automobile industry: interior, rear luggage cover, automobile row cover, trunk lid hard truck, trailer side / visor and

the like;

The sports equipment: hockey sticks, skis, skid plate, a fish, racket handle;

5. insulation: refrigerator, freezer within rigid foam insulation board / incubator;

6. Other general purpose: carved cedar carved picture frames, trays, computer / television / radio housing, engineering parts, decoration materials;