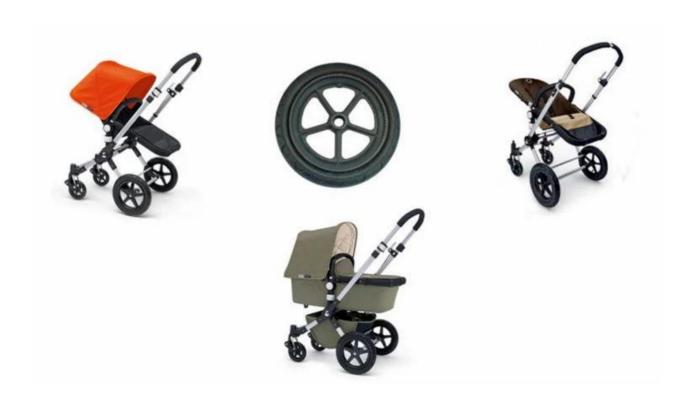

# Specification

| 1  | Name           | China flat free tires, road bike tire, solid tire, buy tire, custom wheels                    |
|----|----------------|-----------------------------------------------------------------------------------------------|
| 2  | MOQ            | 100pcs                                                                                        |
| 3  | size           | as your requirement                                                                           |
| 4  | technical      | hand-made and machinery                                                                       |
| 5  | finished       | PU                                                                                            |
| 6  | payment term   | тл                                                                                            |
| 7  | packing        | Normal export corrugated carton as per clients' request                                       |
| 8  | usage          | Baby stroller                                                                                 |
| 9  | Custom service | Dimension, material, style all can be custom made                                             |
| 10 | delivery time  | 40 days after receiving the deposit                                                           |
| 11 | remarks        | Your satisfaction is our greatest affirmation and if you have any problems please contact us. |