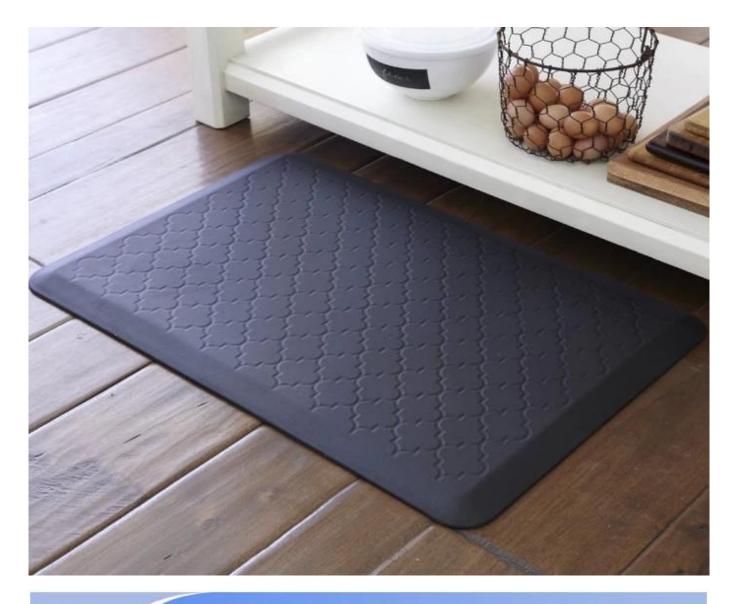

## Feature:

- 1. <u>Waterproof, anti-bacteria, non-slip, self-skinning, fireproof</u>
- 2. Easy to clean anti-slip, fireproof, good wear resistance, good shock resistance
- 3. Soft, comfortable, anti-fatigue, multi-purpose, anti fatigue, anti-corrosion
- 4. <u>Anticorrosion, damp-proof, anti-crack, mothproof, anti-ultraviolet</u>
- 5. No radiation, non-toxic and eco-friendly

## Specification

Anti-fatigue mats are beneficial for back thigh and lower leg or foot, which offer you unique feeling from your head to your toe. Anti fatigue mat is a natural shock absorber, and it can rebound quickly to the smallest weight shift, encourage blood flow to feet, legs, and lower back. The anti fatigue mat is engineered to the optimal degree of softness to minimize the harmful, painful consequences of standing for extended periods as well as to reduce the stress and strain of standing. Anti-Fatigue Mats have been designed to promote better posture, proper circulation, muscle toning and sense of well-being. In addition, the Mats reduce the fatigue and discomfort associated with the stress and strain of long term or static standing.

# **Products applications**

# Products applications