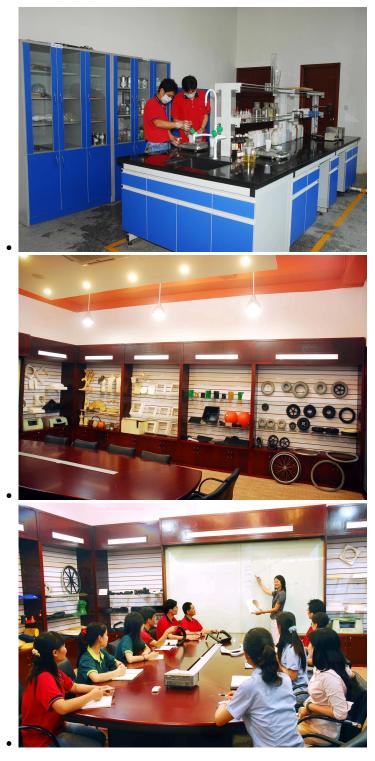

# Material Research and Develop

Through the continuous push, maintenance and periodic review for the quality management system of ISO9001, ISO/TS 16949, to ensure the system works sufficiently, appropriately and effectively.
Five core tools of ISO/TS 16949 : APQP, FMEA, MSA, SPC and PPAP. The effective use of these five core tools can make our quality control and overall management level improved greatly, finally to meet the requirements of customer.