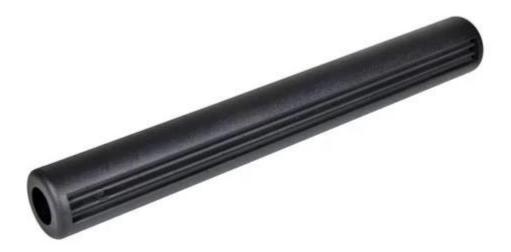

# Feature:

- 1. Waterproof, anti-bacteria, non-slip, self-skinning, fireproof
- $2. \ \ \underline{\text{Easy to clean anti-slip, fireproof, good wear resistance, good shock resistance}}$
- $3. \ \ \underline{\text{Soft, comfortable, anti-fatigue, multi-purpose, anti fatigue, anti-corrosion}}$
- $\textbf{4.} \quad \underline{\textbf{Anticorrosion, damp-proof, anti-crack, mothproof, anti-ultraviolet}}$
- $5. \ \ \, \underline{\text{No radiation, non-toxic and eco-friendly}}$

# Specification

| 1  | material       | Polyurethane+iron accessory                                                                   |
|----|----------------|-----------------------------------------------------------------------------------------------|
| 2  | моо            | 100pcs                                                                                        |
| 3  | size           | as your requirement                                                                           |
| 4  | technical      | hand-made and machinery                                                                       |
| 5  | finished       | PU self-skin                                                                                  |
| 6  | payment term   | тл                                                                                            |
| 7  | packing        | Normal export corrugated carton as per clients' request                                       |
| 8  | usage          | Bike                                                                                          |
| 9  | Custom service | Dimension, material, style all can be custom made                                             |
| 10 | delivery time  | 40 days after receiving the deposit                                                           |
| 11 | remarks        | Your satisfaction is our greatest affirmation and if you have any problems please contact us. |