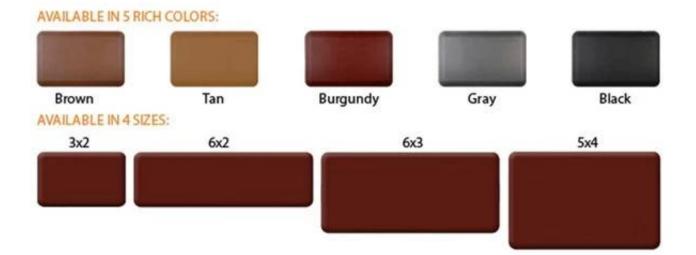

| 5  | finished      | PU self-skin                                                                                  |
|----|---------------|-----------------------------------------------------------------------------------------------|
| 6  | payment term  | π                                                                                             |
| 7  | packing       | Normal export corrugated carton as per clients' request                                       |
| 8  |               | floor mat, kitchen mat                                                                        |
| 9  |               | Dimension, material, style all can be custom made                                             |
| 10 | delivery time | 40 days after receiving the deposit                                                           |
| 11 |               | Your satisfaction is our greatest affirmation and if you have any problems please contact us. |