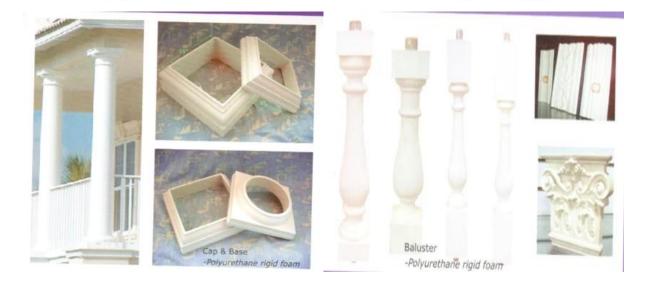

# **Products applications**

| 1  | material       | Polyurethane baluster, balusters, stairparts, parts of stairs, polyurethane balusters         |
|----|----------------|-----------------------------------------------------------------------------------------------|
| 2  | моq            | 100pcs                                                                                        |
| 3  | size           | as your requirement                                                                           |
| 4  | technical      | hand-made and machinery                                                                       |
| 5  | finished       | PU self-skin                                                                                  |
| 6  | payment term   | τπ                                                                                            |
| 7  | packing        | Normal export corrugated carton as per clients' request                                       |
| 8  | usage          | polyurethane baluster, balustrade for deck and house ect                                      |
| 9  | Custom service | Dimension, material, style all can be custom made                                             |
| 10 | delivery time  | 40 days after receiving the deposit                                                           |
| 11 | remarks        | Your satisfaction is our greatest affirmation and if you have any problems please contact us. |