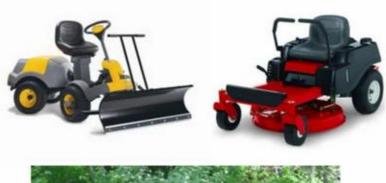

lyurethane (PU), with iron accessory                                     |
| Density          | 180-200kg / m3                                                             |
| The size         | L * W * H (mm): 431 * 429 * 63                                             |
| Packaging        | Each plastic bag and then into a standard carton                           |
| Terms of payment | 30% T / T in advance before shipment 70%                                   |
| Minimum order    | 1,000                                                                      |
| Port             | Xiamen                                                                     |
| Certification    | REACH, RoHS                                                                |

## **Products applications**













# Our company

Finehope was founded in 2002 and the number of the workers is more than 100 and the number of management team 41 The average age of 32. The company has a modern factory with an area of 7000 square meters, and also has office building area of 1000 square meters which combines modern and classical styles.



# Certifications











# **Quality control**







## FAQ

### 1. Why You choose Finehope?

Finehope is the most professional manufacturer of PU China, which has a professional R & amp; Amp; D team, advanced production PU equipment and professional testing equipment and perfect quality management System. We have 12 years of experience in cooperation with the cat, FIAT, TVH, GGP and other famous enterprises. We provide them with one-stop service from R & amp; Amp;