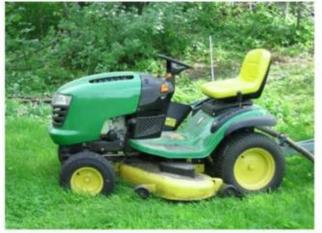

urethane (PU), with iron accessory                                     |
| Density          | 180-200kg / m3                                                             |
| The size         | L * W * H (mm): 431 * 429 * 63                                             |
| Packaging        | Each plastic bag and then into a standard carton                           |
| Terms of payment | 30% T / T in advance before shipment 70%                                   |
| Minimum order    | 1,000                                                                      |
| Port             | Xiamen                                                                     |
| Certification    | REACH, RoHS                                                                |

## **Products applications**













# Our company

Finehope was founded in 2002 and the number of the workers is more than 100 and the number of management team 41 The average age of 32. The company has a modern factory with an area of 7000 square meters, and also has office building area of 1000 square meters which combines modern and classical styles.



# Certifications











# **Quality control**







## FAQ

### 1. Why You choose Finehope?

Finehope is the most professional manufacturer of PU China, which has a professional R & amp; Amp; D team, advanced production PU equipment and professional testing equipment and perfect quality management System. We have 12 years of experience in cooperation with the cat, FIAT, TVH, GGP and other famous enterprises. We provide them with one-stop service from R & amp; Amp; D