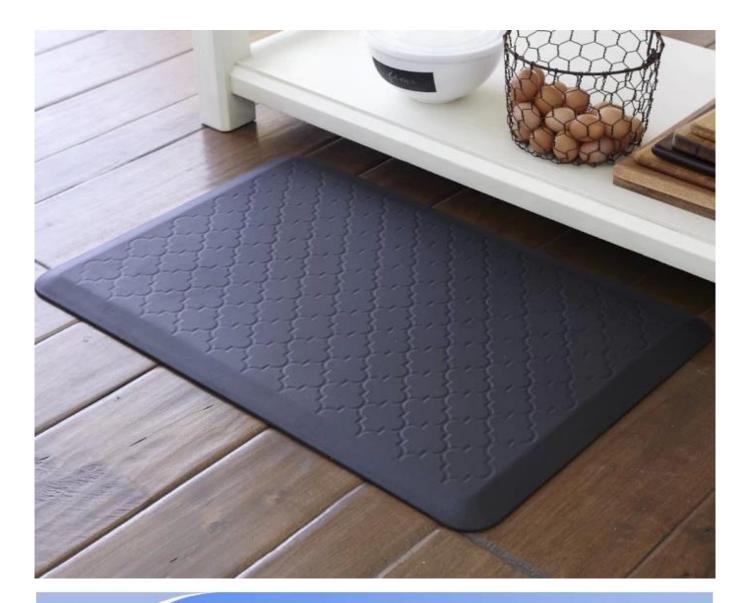

### Feature:

- 1. Waterproof, anti-bacteria, non-slip, self-skinning, fireproof
- 2. Easy to clean anti-slip, fireproof, good wear resistance, good shock resistance
- 3. Soft, comfortable, anti-fatigue, multi-purpose, anti fatigue, anti-corrosion
- 4. Anticorrosion, damp-proof, anti-crack, mothproof, anti-ultraviolet
- 5. No radiation, non-toxic and eco-friendly

## Specification

Anti-fatigue mats are beneficial for back thigh and lower leg or foot, which offer you unique feeling from your head to your toe. Anti fatigue mat is a natural shock absorber, and it can rebound quickly to the smallest weight shift, encourage blood flow to feet, legs, and lower back. The anti fatigue mat is engineered to the optimal degree of softness to minimize the harmful, painful consequences of standing for extended periods as well as to reduce the stress and strain of standing. Anti-Fatigue Mats have been designed to promote better posture, proper circulation, muscle toning and sense of well-being. In addition, the Mats reduce the fatigue and discomfort associated with the stress and strain of long term or static standing.