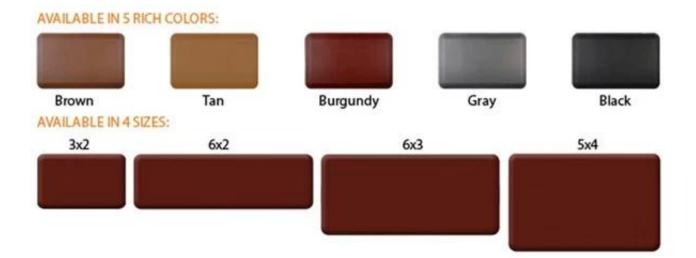

| 1 | material  | Polyurethane mats anti fatigue, antifatigue kitchen mats, comfort mats kitchen, kitchen mats, floor mats |
|---|-----------|----------------------------------------------------------------------------------------------------------|
| 2 | моо       | 100pcs                                                                                                   |
| 3 | size      | as your requirement                                                                                      |
| 4 | technical | hand-made and machinery                                                                                  |

| 5  | finished       | PU self-skin                                                                                  |
|----|----------------|-----------------------------------------------------------------------------------------------|
| 6  | payment term   | тл                                                                                            |
| 7  | packing        | Normal export corrugated carton as per clients' request                                       |
| 8  | usage          | floor mat, kitchen mat                                                                        |
| 9  | Custom service | Dimension, material, style all can be custom made                                             |
| 10 | delivery time  | 40 days after receiving the deposit                                                           |
| 11 | remarks        | Your satisfaction is our greatest affirmation and if you have any problems please contact us. |