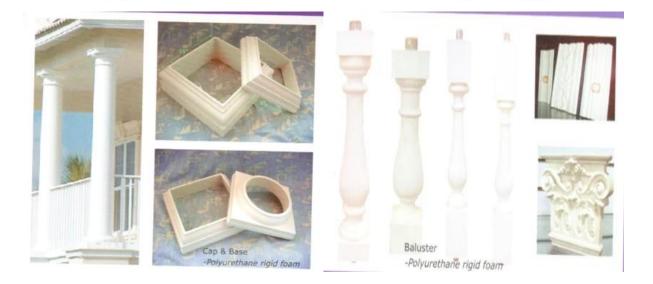

rugated carton as per clients' request                                                                           |
| 8  | usage          | polyurethane baluster, balustrade for deck and house ect                                                                          |
| 9  | Custom service | Dimension, material, style all can be custom made                                                                                 |
| 10 | delivery time  | 40 days after receiving the deposit                                                                                               |
| 11 | remarks        | Your satisfaction is our greatest affirmation and if you have any problems please contact us.                                     |

# **Products applications**



# **Products applications**



## Our company

Finehope was founded in 2002 and the number of workers is more than 100, and the number of management group is 41 with the average age of 32. The company has a modern factory with an area of 7000 square meters, and it also has an office building with an area of 1000 square meters which combines modern and classical styles.





# Quality control





Through the continuous push, maintenance and periodic review for the quality management system of ISO9001, ISO/TS 16949, to ensure the system works sufficiently, appropriately and effectively.
Five core tools of ISO/TS 16949 : APQP, FMEA, MSA, SPC and PPAP. The effective use of these five core tools can make our quality control and overall management level improved greatly, finally to meet the requirements of customer.



 Un