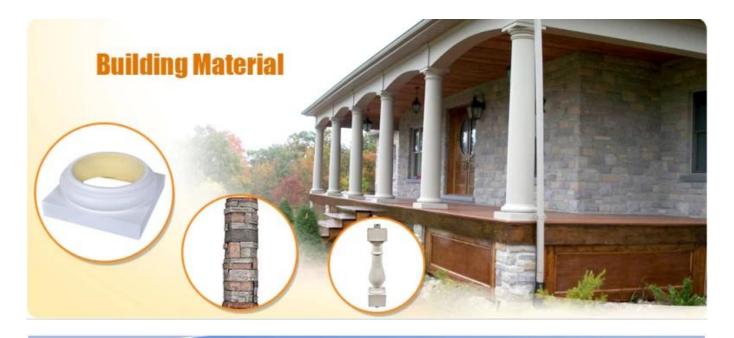

### Feature:

- 1. <u>Waterproof, anti-bacteria, non-slip, fireproof</u>
- 2. Light weight, green product, easy installation
- 3. Durable, eco-friendly, sturdy surface, heat insulation
- 4. <u>Anticorrosion, damp-proof, anti-crack, mothproof, anti-ultraviolet</u>
- 5. No radiation, non-toxic and eco-friendly

# Specification

Polyurethane(PU) materials has been widely used for interior decoration and the public decoration. Such as Houses, villas, hotels, night clubs, dancing halls, bars, clothing shops, building offices, conference halls, church etc. Different from wood or plaster, PU molding do not saturate, leak, deform or detach, it's durable and easy to clean and maintain. And it can last longer than MDF or wood mouldings.

| 1  | material       | Polyurethane interior stair railings