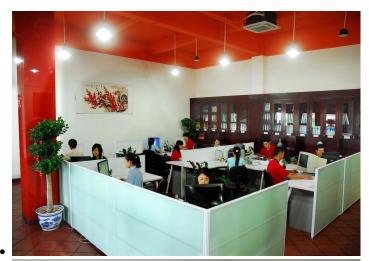

## **Our company**

Finehope was founded in 2002 and the number of workers is more than 100, and the number of management group is 41 with the average age of 32. The company has a modern factory with an area of 7000 square meters, and it also has an office building with an area of 1000 square meters which combines modern and classical styles.