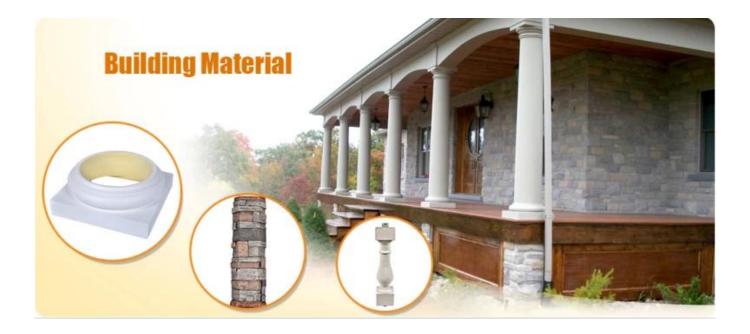

### Feature:

- 1. <u>Waterproof, anti-bacteria, non-slip, fireproof</u>
- 2. Light weight, green product, easy installation
- 3. Durable, eco-friendly, sturdy surface, heat insulation
- 4. Anticorrosion, damp-proof, anti-crack, mothproof, anti-ultraviolet
- 5. <u>No radiation, non-toxic and eco-friendly</u>

### Specification

Polyurethane(PU) materials has been widely used for interior decoration and the public decoration. Such as Houses, villas, hotels, night clubs, dancing halls, bars, clothing shops, building offices, conference halls, church etc. Different from wood or plaster, PU molding do not saturate, leak, deform or detach, it's durable and easy to clean and maintain. And it can last longer than MDF or wood mouldings.