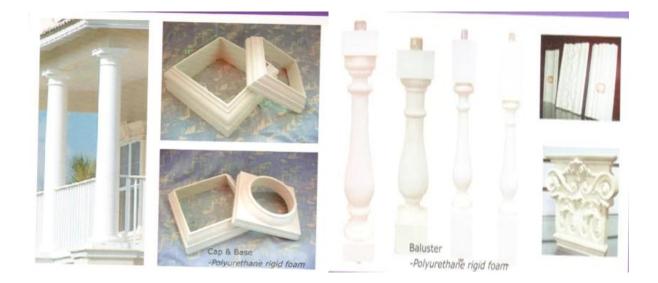

|
| 6  | payment term   | тлт                                                                                           |
| 7  | packing        | Normal export corrugated carton as per clients' request                                       |
| 8  | usage          | polyurethane baluster,balustrade for deck and house ect                                       |
| 9  | Custom service | Dimension, material, style all can be custom made                                             |
| 10 | delivery time  | 40 days after receiving the deposit                                                           |
| 11 | remarks        | Your satisfaction is our greatest affirmation and if you have any problems please contact us. |

**Products applications** 



## **Products applications**



# Our company

Finehope was founded in 2002 and the number of workers is more than 100, and the number of management group is 41 with the average age of 32. The company has a modern factory with an area of 7000 square meters, and it also has an office building with an area of 1000 square meters which combines modern and classical styles.





# Quality control



# Material Research and Develop





Through the continuous push, maintenance and periodic review for the quality management system of ISO9001, ISO/TS 16949, to ensure the system works sufficiently, appropriately and effectively.
Five core tools of ISO/TS 16949 : APQP, FMEA, MSA, SPC and PPAP. The effective use of these five core tools can make our quality control and overall management level improved greatly, finally to meet th