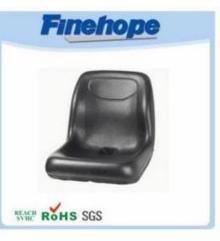

| name          | China Polyurathane products supplier tractor seat upholstery, tractor seats canada, tractor seats antique |  |  |  |
|---------------|-----------------------------------------------------------------------------------------------------------|--|--|--|
| A type of     | Water resistant lawn seats                                                                                |  |  |  |
| Material      | POLYURethane (PU), witaccessory iron                                                                      |  |  |  |
| Density       | 180-200 kg / m3                                                                                           |  |  |  |
| The size of   | L * W * H (mm): 431 * 429 * 63                                                                            |  |  |  |
| Packing       | Each plastic bag and then into a standard carton                                                          |  |  |  |
| Payment terms | 30% t / T before shipment 70%                                                                             |  |  |  |
| Minimum order | 1,000                                                                                                     |  |  |  |
| Port          | Xiamen                                                                                                    |  |  |  |
| Certification | REACH, RoHS                                                                                               |  |  |  |

## Feature:

China Polyurathane products supplier tractor seat upholstery, tractor seats canada, tractor seats antique:

- 1. the texture of the skin on the surface
- 2 fashion design with smooth lines
- 3 feel comfortable with ergonomics design
- 4. good elasticity
- 5. easy installation
- 6. high wear resistance
- 7 waterproof, anti-cracking, UV protection, anti-aging
- 8. low cost of production, in a single molding
- 9. protect the environment and decompose