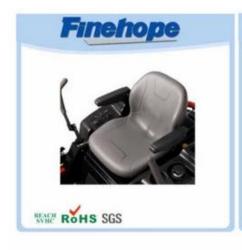

| name          | China Polyurathane products supplier tractor seat upholstery, tractor seats canada, tractor seats antique |  |  |  |
|---------------|-----------------------------------------------------------------------------------------------------------|--|--|--|
| A type of     | Water resistant lawn seats                                                                                |  |  |  |
| Material      | POLYURethane (PU), witaccessory iron                                                                      |  |  |  |
| Density       | 180-200 kg / m3                                                                                           |  |  |  |
| The size of   | L * W * H (mm): 431 * 429 * 63                                                                            |  |  |  |
| Packing       | Each plastic bag and then into a standard carton                                                          |  |  |  |
| Payment terms | 30% t / T before shipment 70%                                                                             |  |  |  |
| Minimum order | 1,000                                                                                                     |  |  |  |
| Port          | Xiamen                                                                                                    |  |  |  |
| Certification | REACH, RoHS                                                                                               |  |  |  |

## Feature:

China Polyurathane products supplier tractor seat upholstery, tractor seats canada, tractor seats antique:

- 1. the texture of the skin on the surface
- 2 fashion design with smooth lines
- 3 feel comfortable with ergonomics design
- 4. good elasticity
- 5. easy installation
- 6. high wear resistance
- 7 waterproof, anti-cracking, UV protection, anti-aging
- 8. low cost of production, in a single molding
- 9. protect the environment and decompose