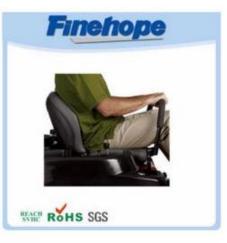

| name          | China Polyurathane products supplier tractor seat upholstery, tractor seats canada, tractor seats antique |  |  |  |
|---------------|-----------------------------------------------------------------------------------------------------------|--|--|--|
| A type of     | Water resistant lawn seats                                                                                |  |  |  |
| Material      | POLYURethane (PU), witaccessory iron                                                                      |  |  |  |
| Density       | 180-200 kg / m3                                                                                           |  |  |  |
| The size of   | L * W * H (mm): 431 * 429 * 63                                                                            |  |  |  |
| Packing       | Each plastic bag and then into a standard carton                                                          |  |  |  |
| Payment terms | 30% t / T before shipment 70%                                                                             |  |  |  |
| Minimum order | 1,000                                                                                                     |  |  |  |
| Port          | Xiamen                                                                                                    |  |  |  |
| Certification | REACH, RoHS                                                                                               |  |  |  |

## Feature:

China Polyurathane products supplier tractor seat upholstery, tractor seats canada, tractor seats antique:

- 1. the texture of the skin on the surface
- 2 fashion design with smooth lines
- 3 feel comfortable with ergonomics design
- 4. good elasticity
- 5. easy installation
- 6. high wear resistance
- 7 waterproof, anti-cracking, UV protection, anti-aging
- 8. low cost of production, in a single molding
- 9. protect the environment and decompose