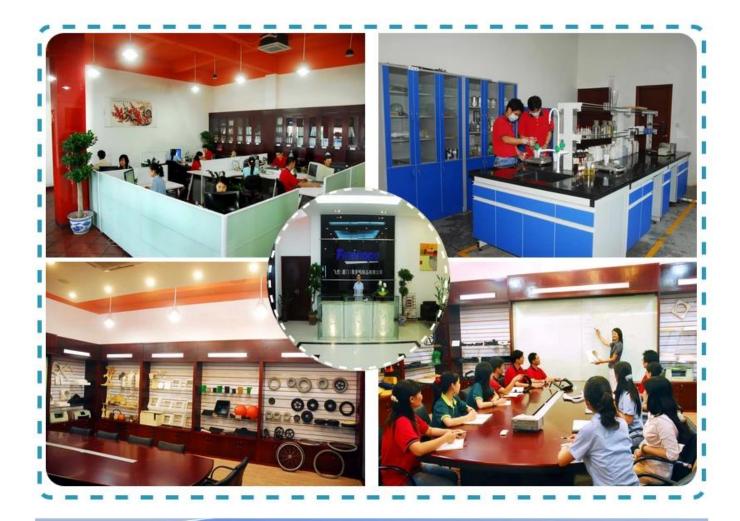

## Our company

Finehope was founded in 2002 and the number of workers is more than 100 and the number of management 41 team The average age of 32 the company has a modern factory with an area of 7000 square meters and also has area of 1000 square meters of office building combining classical and modern styles.

# **Quality control**