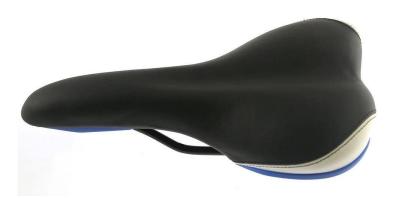

# **Products applications**

## Specification

| 1  | material       | Polyurethane+iron accessory                                                                   |
|----|----------------|-----------------------------------------------------------------------------------------------|
| 2  | моо            | 100pcs                                                                                        |
| 3  | size           | as your requirement                                                                           |
| 4  | technical      | hand-made and machinery                                                                       |
| 5  | finished       | PU self-skin                                                                                  |
| 6  | payment term   | тл                                                                                            |
| 7  | packing        | Normal export corrugated carton as per clients' request                                       |
| 8  | usage          | Bike                                                                                          |
| 9  | Custom service | Dimension, material, style all can be custom made                                             |
| 10 | delivery time  | 40 days after receiving the deposit                                                           |
| 11 | remarks        | Your satisfaction is our greatest affirmation and if you have any problems please contact us. |