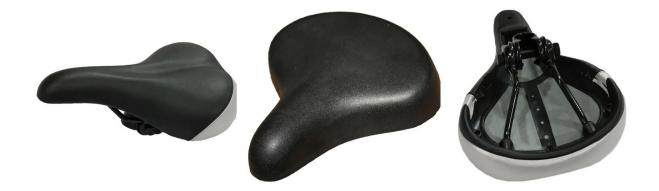

# **Products applications**

## Specification

| 1  | material       | Polyurethane+iron accessory                                                                   |
|----|----------------|-----------------------------------------------------------------------------------------------|
| 2  | моо            | 100pcs                                                                                        |
| 3  | size           | as your requirement                                                                           |
| 4  | technical      | hand-made and machinery                                                                       |
| 5  | finished       | PU self-skin                                                                                  |
| 6  | payment term   | тл                                                                                            |
| 7  | packing        | Normal export corrugated carton as per clients' request                                       |
| 8  | usage          | Bike                                                                                          |
| 9  | Custom service | Dimension, material, style all can be custom made                                             |
| 10 | delivery time  | 40 days after receiving the deposit                                                           |
| 11 | remarks        | Your satisfaction is our greatest affirmation and if you have any problems please contact us. |