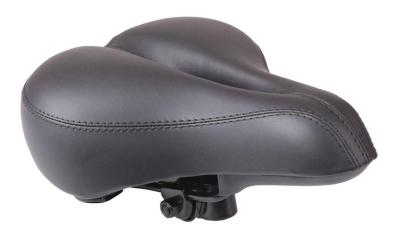

# **Products applications**

## Specification

| 1  | material       | Polyurethane+iron accessory                                                                   |
|----|----------------|-----------------------------------------------------------------------------------------------|
| 2  | моо            | 100pcs                                                                                        |
| 3  | size           | as your requirement                                                                           |
| 4  | technical      | hand-made and machinery                                                                       |
| 5  | finished       | PU self-skin                                                                                  |
| 6  | payment term   | тл                                                                                            |
| 7  | packing        | Normal export corrugated carton as per clients' request                                       |
| 8  | usage          | Bike                                                                                          |
| 9  | Custom service | Dimension, material, style all can be custom made                                             |
| 10 | delivery time  | 40 days after receiving the deposit                                                           |
| 11 | remarks        | Your satisfaction is our greatest affirmation and if you have any problems please contact us. |