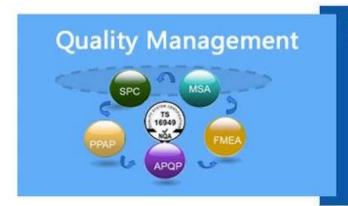

## **Quality control**

#### 2. What are the differences between Finehope and domestic peers?

- $1. \ \ 1. \ \ Quality \ assurance: \ advanced \ product \ quality \ planning (APQP).$
- 2. 2. Finehope has rich experience in serving international large enterprises.
- 3. 3. Has professional scientific research team of polyurethane material.
- 4. 4. Has independent design, manufacturing and innovation ability of production equipment and molds.