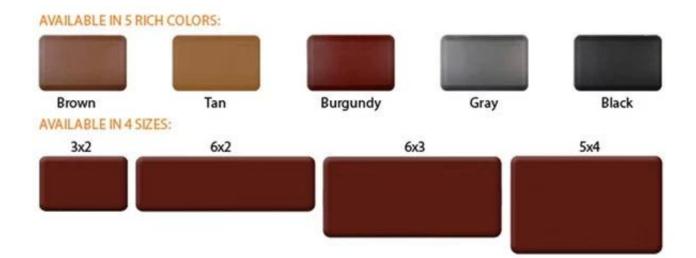

| 3  | Size             | As your request                                                                             |
|----|------------------|---------------------------------------------------------------------------------------------|
| 4  | Technology       | Manual and Mechanical                                                                       |
| 5  | Complete         | Pu Skin                                                                                     |
| 6  | Terms of payment | Т                                                                                           |
| 7  | Packaging        | Normal export corrugated boxes according to customer requirements                           |
| 8  | Use              | Floor mats, Kitchen mats                                                                    |
| 9  | Custom Services  | Size, material, style can be customized                                                     |
| 10 | Delivery time    | 40 days after receipt of deposit                                                            |
| 11 | Remarks          | Your satisfaction is our biggest affirmation, if you have any questions, please contact us. |