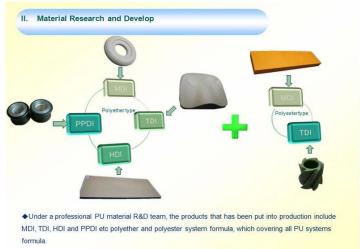

| 1 | Materials | Polyurethane (PU), an advanced and trustworthy material, |
|---|-----------|----------------------------------------------------------|
| 2 | Of        | 100pcs                                                   |