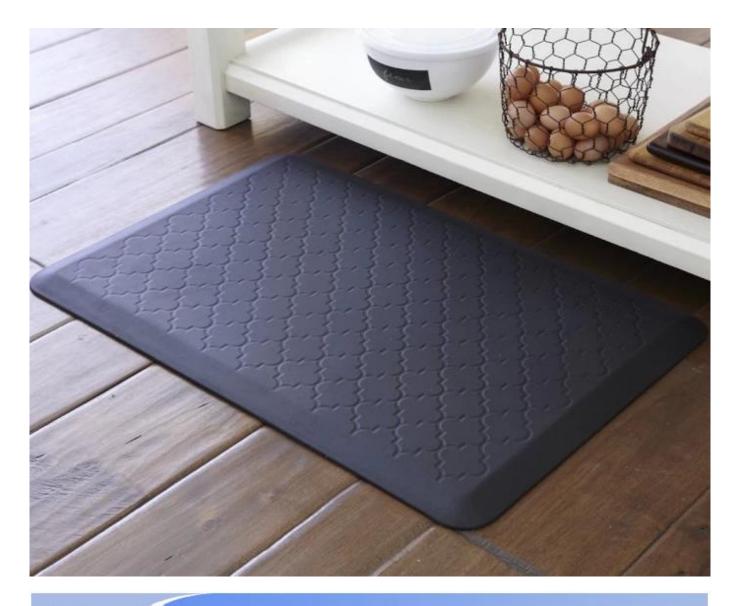

## Feature:

- 1. Waterproof, antibacterial, non-slip, Self-Skinning, Fireproof
- $2. \ \ {\scriptstyle \underline{Easy}\ to\ clean\ non-slip,\ fire,\ wear\ resistance,\ good\ impact\ resistance}}$
- 3. Soft, comfortable, anti-fatigue, multipurpose, anti fatigue, anti-corrosion
- 4. Anti-Corrosion, moisture-proof, anti-cracking, moth-proofing, Anti-ultraviolet
- 5. No radiation, non-toxic, environmental protection

# Specification

Anti-fatigue pads are beneficial after thighs and legs or feet, which provide you with unique sensations from your head to toe. Anti-fatigue pads are a natural shock absorber that bounces quickly to the smallest weight shift, encouraging blood flow to the feet, legs, and lower back. Anti-fatigue pads are designed to best soften to minimize the harmful and pain