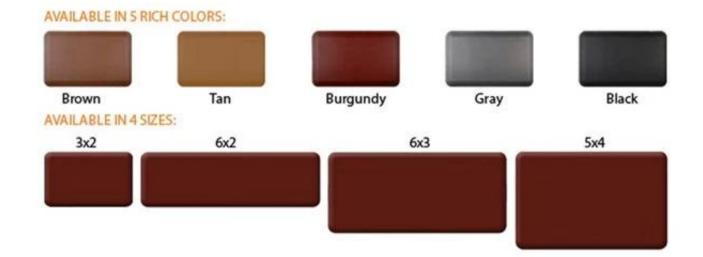

| 1 |           | Waterproof workshop floor mats, doormats, indoor floor mats, foam mat, fatigue mats |
|---|-----------|-------------------------------------------------------------------------------------|
| 2 | MOQ       | 100pcs                                                                              |
| 3 | size      | as your requirement                                                                 |
| 4 | technical | hand-made and machinery                                                             |

| 5  | finished       | PU self-skin                                                                                  |
|----|----------------|-----------------------------------------------------------------------------------------------|
| 6  | payment term   | π                                                                                             |
| 7  |                | Normal export corrugated carton as per clients' request                                       |
| 8  | usage          | floor mat, kitchen mat                                                                        |
| 9  | Custom service | Dimension, material, style all can be custom made                                             |
| 10 | delivery time  | 40 days after receiving the deposit                                                           |
| 11 | remarks        | Your satisfaction is our greatest affirmation and if you have any problems please contact us. |