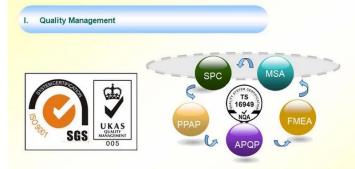

# Quality control

## Material Research and Develop

Through the continuous push, maintenance and periodic review for the quality management system of ISO9001, ISO/TS 16949, to ensure the system works sufficiently, appropriately and effectively.
Five core tools of ISO/TS 16949 : APQP, FMEA, MSA, SPC and PPAP. The effective use of these five core tools can make our quality control and overall management level improved greatly, finally to meet the requirements of customer.

## Certifications