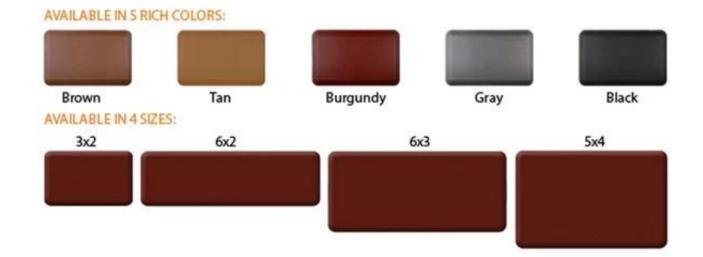

| 1 | material | Polyurethane cushion floor mat, commercial kitchen floor mats, black rubber mat, bath matts, anti slip rug |
|---|----------|------------------------------------------------------------------------------------------------------------|
| 2 | моq      | 100pcs                                                                                                     |
| 3 | size     | as your requirement                                                                                        |
| 4 |          | hand-made and machinery                                                                                    |

| 5  | finished       | PU self-skin                                                                                  |
|----|----------------|-----------------------------------------------------------------------------------------------|
| 6  | payment term   | TT                                                                                            |
| 7  | packing        | Normal export corrugated carton as per clients' request                                       |
| 8  |                | floor mat, kitchen mat                                                                        |
| 9  | Custom service | Dimension, material, style all can be custom made                                             |
| 10 | delivery time  | 40 days after receiving the deposit                                                           |
| 11 | remarks        | Your satisfaction is our greatest affirmation and if you have any problems please contact us. |