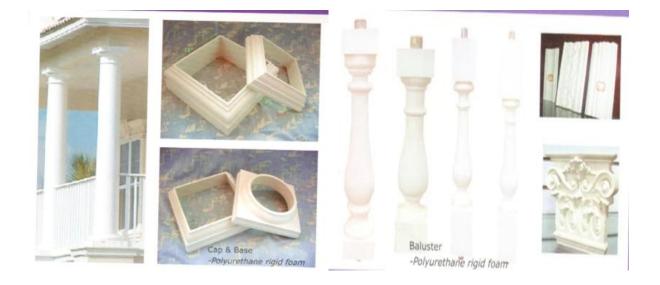

|
| 3 | size         | as your requirement                                        |
| 4 | technical    | hand-made and machinery                                    |
| 5 | finished     | PU self-skin                                               |
| 6 | payment term | T/T                                                        |
| 7 | packing      | Normal export corrugated carton as per clients' request    |
| 8 | usage        | polyurethane baluster, balustrade for deck and house       |

- 9 Custom service delivery time
- Dimension, material, style all can be custom made

40 days after receiving the deposit

11 remarks

10

Your satisfaction is our greatest affirmation and if you have any problems please contact us.

## **Products applications**



## **Products applications**



### Our company

Finehope was founded in 2002 and the number of workers is more than 100, and the number of management group is 41 with the average age of 32. The company has a modern factory with an area of 7000 square meters, and it also has an office building with an area of 1000 square meters which combines modern and classical styles.





# Quality control



# Material Research and Develop





Through the continuous push, maintenance and periodic review for the quality management system of ISO9001, ISO/TS 16949, to ensure the system works sufficiently, appropriately and effectively.
Five core tools of ISO/TS 16949 : APQP, FMEA, MSA, SPC and PPAP. The effective use of these five core tools can make our quality control and overall management level improved greatly, finally to meet