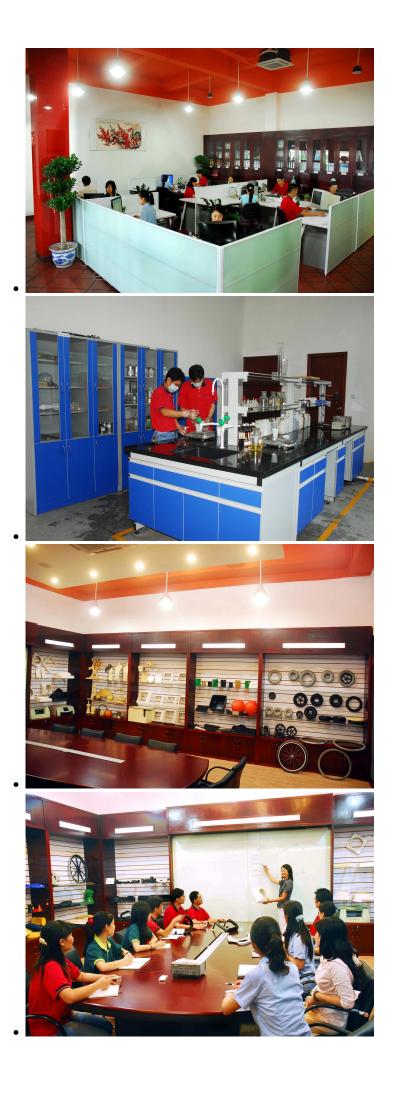

### Our company

Finehope was founded in 2002 and the number of workers is more than 100, and the number of management group is 41 with the average age of 32. The company has a modern factory with an area of 7000 square meters, and it also has an office building with an area of 1000 square meters which combines modern and classical styles.

# Quality control

# Material Research and Develop

Through the continuous push, maintenance and periodic review for the quality management system of ISO9001, ISO/TS 16949, to ensure the system works sufficiently, appropriately and effectively.
Five core tools of ISO/TS 16949 : APQP, FMEA, MSA, SPC and PPAP. The effective use of these five core tools can make our quality control and overall management level improved greatly, finally to meet the requirements of customer.

 Onder a protessional PO material X&D team, the products that has been put into production include MDI, TDI, HDI and PPDI etc polyether and polyester system formula, which covering all PU systems formula.