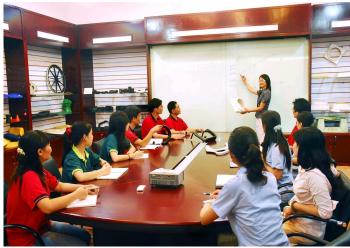

## **Our company**

Finehope was founded in 2002 and the number of workers is more than 100, and the number of management group is 41 with the average age of 32. The company has a modern factory with an area of 7000 square meters, and it also has an office building with an area of 1000 square meters which combines modern and classical styles.