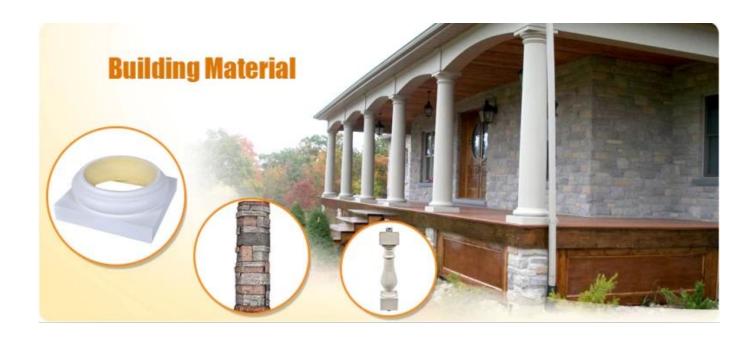

## Specification

Polyurethane(PU) materials has been widely used for interior decoration and the public decoration. Such as Houses, villas, hotels, night clubs, dancing halls, bars, clothing shops, building offices, conference halls, church etc. Different from wood or plaster, PU molding do not saturate, leak, deform or detach, it's durable and easy to clean and maintain. And it can last longer than MDF or wood mouldings.

| 1  | material       | Polyurethane ( PU ), an advanced and trustworthy material, |
|----|----------------|------------------------------------------------------------|
| 2  | моо            | 100pcs                                                     |
| 3  | size           | as your requirement                                        |
| 4  | technical      | hand-made and machinery                                    |
| 5  | finished       | PU self-skin                                               |
| 6  | payment term   | тл                                                         |
| 7  | packing        | Normal export corrugated carton as per clients' request    |
| 8  | usage          | polyurethane baluster,balustrade for deck and house ect    |
| 9  | Custom service | Dimension, material, style all can be custom made          |
| 10 | delivery time  | 40 days after receiving the deposit                        |