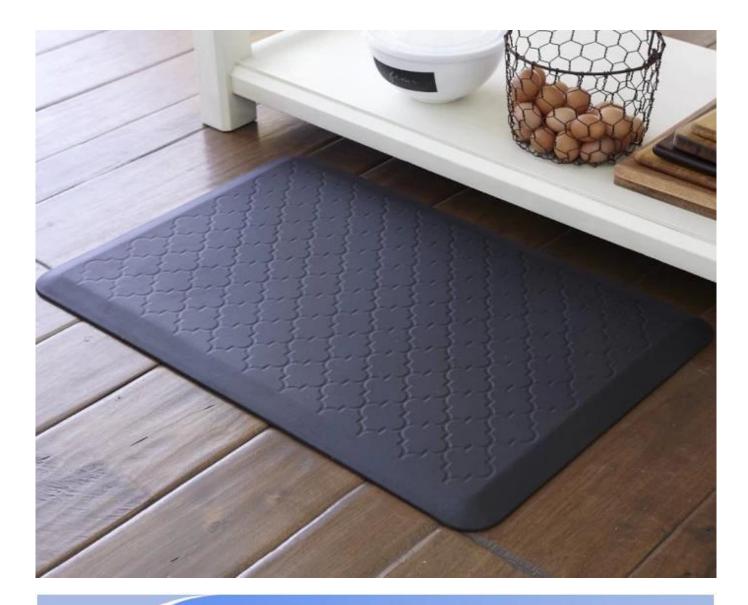

#### Feature:

- 1. <u>Waterproof, anti-bacteria, non-slip, self-skinning, fireproof</u>
- 2. Easy to clean anti-slip, fireproof, good wear resistance, good shock resistance
- 3. <u>Soft, comfortable, anti-fatigue, multi-purpose, anti fatigue, anti-corrosion</u>
- 4. Anticorrosion, damp-proof, anti-crack, mothproof, anti-ultraviolet
- 5. <u>No radiation, non-toxic and eco-friendly</u>

### Specification

Anti-fatigue mats are beneficial for back thigh and lower leg or foot, which offer you unique feeling from your head to your toe. Anti fatigue mat is a natural shock absorber, and it can rebound quickly to the smallest weight shift, encourage blood flow to feet, legs, and lower back. The anti fatigue mat is engineered to the optimal degree of softness to minimize the harmful, painful con