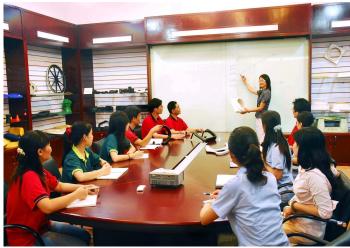

## Our company

Finehope was founded in 2002 and the number of workers is more than 100, and the number of management group is 41 with the average age of 32. The company has a modern factory with an area of 7000 square meters, and it also has an office building with an area of 1000 square meters which combines modern and classical styles.