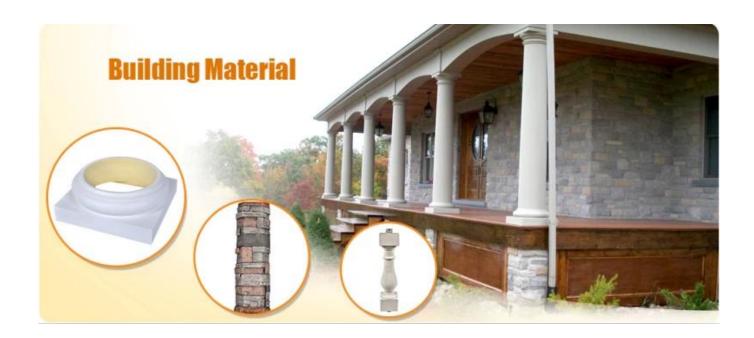

## Specification

Polyurethane(PU) materials has been widely used for interior decoration and the public decoration. Such as Houses, villas, hotels, night clubs, dancing halls, bars, clothing shops, building offices, conference halls, church etc. Different from wood or plaster, PU molding do not saturate, leak, deform or detach, it's durable and easy to clean and maintain. And it can last longer than MDF or wood mouldings.

1 material Polyurethane ( PU ), an advanced and trustworthy material,

2 MOQ 100pcs

3 size as your requirement
4 technical hand-made and machinery

5 finished PU self-skin
6 payment term T/T

7 packing Normal export corrugated carton as per clients' request

8 usage polyurethane baluster,balustrade for deck and house ect

11 romarks

Your satisfaction is our greatest affirmation and if you have any problems please contact us.