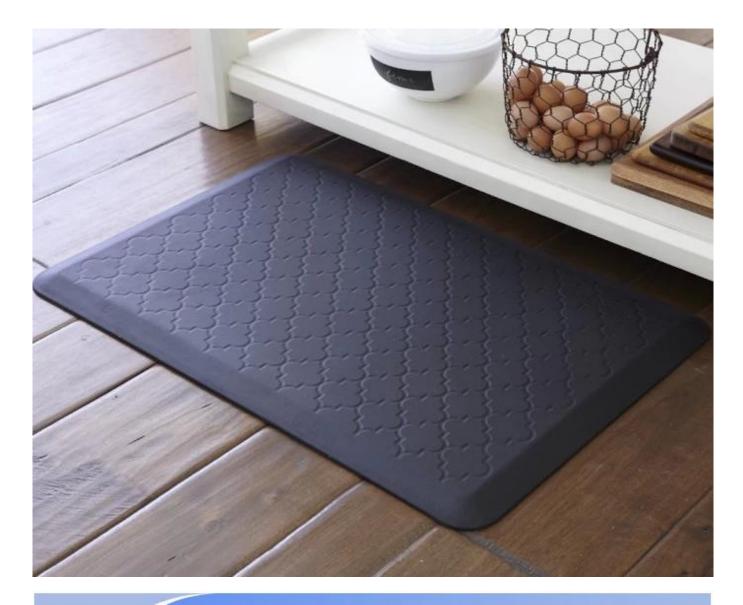

#### Feature:

- 1. <u>Waterproof, anti-bacteria, non-slip, self-skinning, fireproof</u>
- 2. Easy to clean anti-slip, fireproof, good wear resistance, good shock resistance
- 3. Soft, comfortable, anti-fatigue, multi-purpose, anti fatigue, anti-corrosion
- 4. Anticorrosion, damp-proof, anti-crack, mothproof, anti-ultraviolet
- 5. <u>No radiation, non-toxic and eco-friendly</u>

## Specification

Anti-fatigue mats are beneficial for back thigh and lower leg or foot, which offer you unique feeling from your head to your toe. Anti fatigue mat is a natural shock absorber, and it can rebound quickly to the smallest weight shift, encourage blood flow to feet, legs, and lower back. The anti fatigue mat is engineered to the optimal degree of softness to minimize the harmful, painful consequences of standing for extended periods as well as to reduce the stress and strain of standing. Anti-Fatigue Mats have been designed to promote better posture, proper circulation, muscle toning and sense of well-being. In addition, the Mats reduce the fatigue and discomfort associated with the stress and strain of long term or static standing.