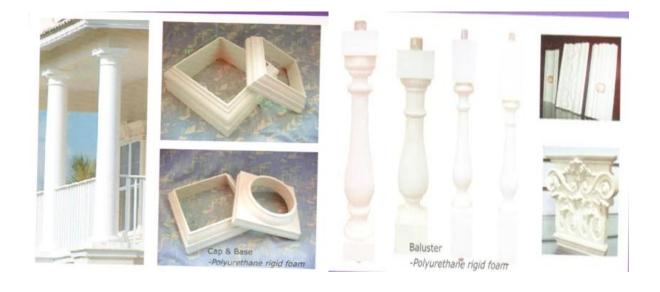

| 1  | material       | Polyurethane ( PU ), an advanced and trustworthy material, |
|----|----------------|------------------------------------------------------------|
| 2  | мод            | 100pcs                                                     |
| 3  | size           | as your requirement                                        |
| 4  | technical      | hand-made and machinery                                    |
| 5  | finished       | PU self-skin                                               |
| 6  | payment term   | τπ                                                         |
| 7  | packing        | Normal export corrugated carton as per clients' request    |
| 8  | usage          | polyurethane baluster,balustrade for deck and house ect    |
| 9  | Custom service | Dimension, material, style all can be custom made          |
| 10 | delivery time  | 40 days after receiving the deposit                        |

## **Products applications**

# **Products applications**