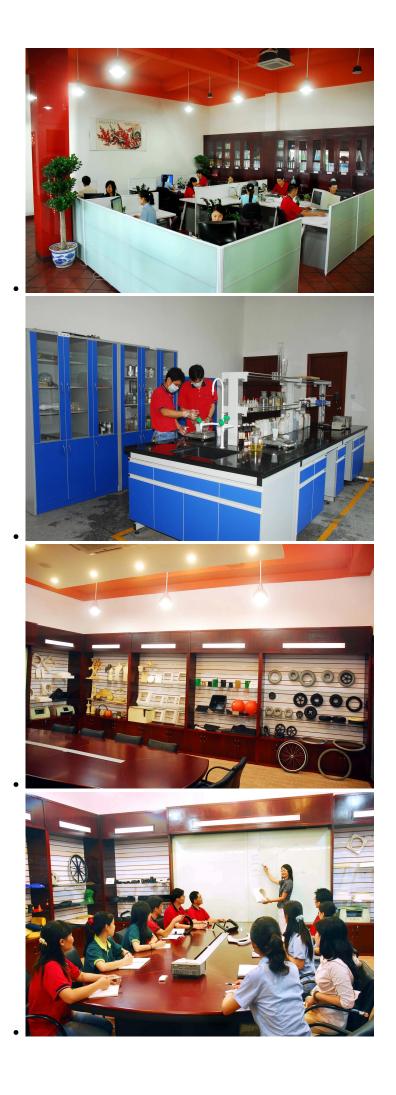

## Our company

Finehope was founded in 2002 and the number of workers is more than 100, and the number of management group is 41 with the average age of 32. The company has a modern factory with an area of 7000 square meters, and it also has an office building with an area of 1000 square meters which combines modern and classical styles.

# Quality control

# Material Research and Develop

Through the continuous push, maintenance and periodic review for the quality management system of ISO9001, ISO/TS 16949, to ensure the system works sufficiently, appropriately and effectively.
Five core tools of ISO/TS 16949 : APQP, FMEA, MSA, SPC and PPAP. The effective use of these five core tools can make our quality control and overall management level improved greatly, finally to meet the requirements of customer.