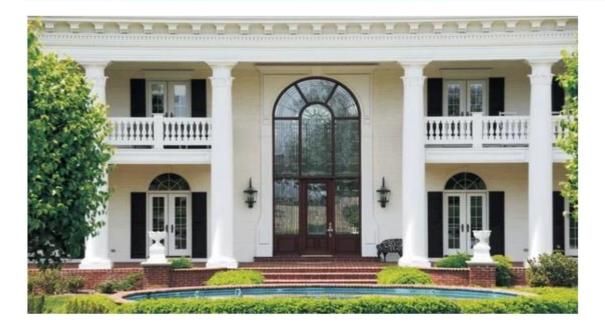

### Specification

Polyurethane(PU) materials has been widely used for interior decoration and the public decoration. Such as Houses, villas, hotels, night clubs, dancing halls, bars, clothing shops, building offices, conference halls, church etc. Different from wood or plaster, PU molding do not saturate, leak, deform or detach, it's durable and easy to clean and maintain. And it can last longer than MDF or wood mouldings.

## **Products applications**

# **Products applications**