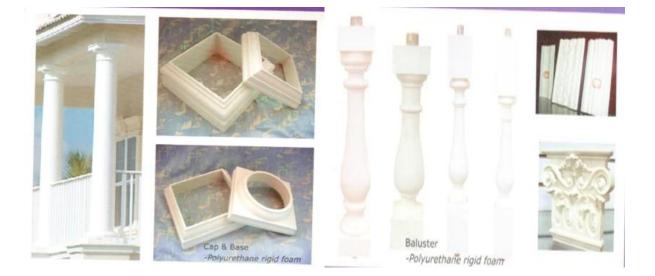

|
| 6  | payment term   | τπ                                                                                            |
| 7  | packing        | Normal export corrugated carton as per clients' request                                       |
| 8  | usage          | polyurethane baluster,balustrade for deck and house ect                                       |
| 9  | Custom service | Dimension, material, style all can be custom made                                             |
| 10 | delivery time  | 40 days after receiving the deposit                                                           |
| 11 | remarks        | Your satisfaction is our greatest affirmation and if you have any problems please contact us. |

## **Products applications**



## **Products applications**



## Our company

Finehope was founded in 2002 and the number of workers is more than 100, and the number of management group is 41 with the average age of 32. The company has a modern factory with an area of 7000 square meters, and it also has an office building with an area of 1000 square meters which combines modern and classical styles.





# Quality control



## Material Research and Develop





Through the continuous push, maintenance and periodic review for the quality management system of ISO9001, ISO/TS 16949, to ensure the system works sufficiently, appropriately and effectively.
Five core tools of ISO/TS 16949 : APQP, FMEA, MSA, SPC and PPAP. The effective use of these five core tools can make our quality control and overall management level improved greatly, finally to meet