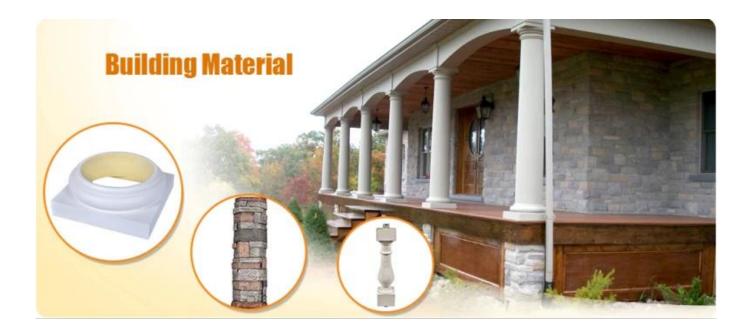

## Feature:

- 1. <u>Waterproof, anti-bacteria, non-slip, fireproof</u>
- 2. Light weight, green product, easy installation
- 3. Durable, eco-friendly, sturdy surface, heat insulation
- 4. Anticorrosion, damp-proof, anti-crack, mothproof, anti-ultraviolet
- 5. No radiation, non-toxic and eco-friendly

## Specification

Polyurethane(PU) materials has been widely used for interior decoration and the public decoration. Such as Houses, villas, hotels, night clubs, dancing halls, bars, clothing shops, building offices, conference halls, church etc. Different from wood or plaster, PU molding do not saturate, leak, deform or detach, it's durable and easy to clean and maintain. And it can last longer than MDF or wood mouldings.