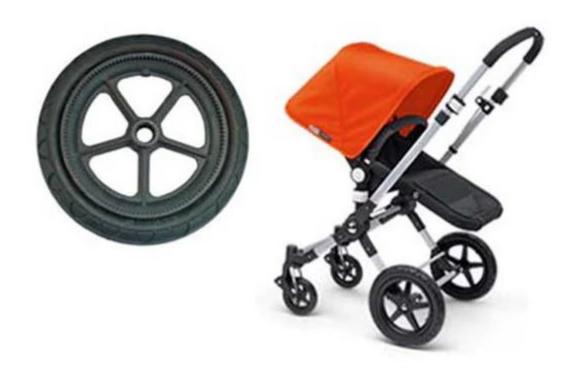

## PU solid tire series products are widely used in:

Inflation free tyre: wheelchair car, electric cars, scooter, trolleys, baby stroller, depot, old car, industrial and mining vehicles, electric cars, electric scooter, lawn mower, golf cart, luggage wheel, airport baggage car products.