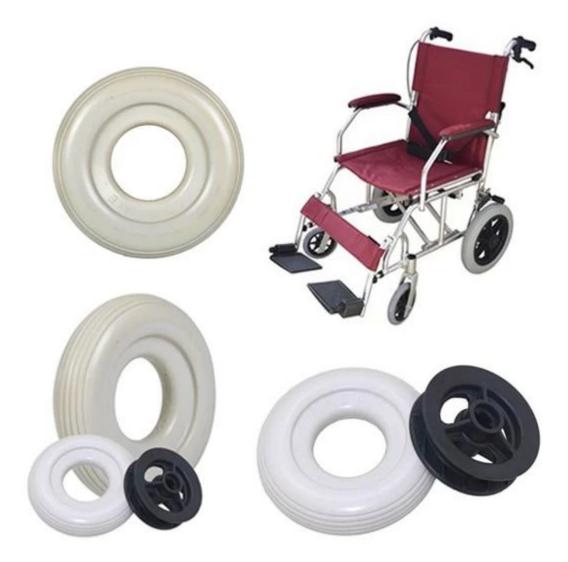

## Wheelchair wheel, Big wheel wheelchair, Wheelchair front wheel, PU wheelchair wheel Suppliers China

## PU solid tire series products are widely used in:

Inflation free tyre: wheelchair car, electric cars, scooter, trolleys, baby stroller, depot, old car, industrial and mining vehicles, electric cars, electric scooter, lawn mower, golf cart, luggage wheel, airport baggage car products.