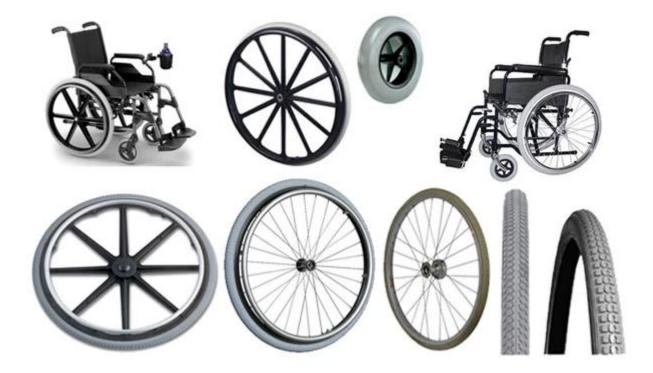

## Wheelchair wheel, Big wheel wheelchair, Wheelchair front wheel, PU wheelchair wheel Suppliers China

## PU solid tire series products are widely used in:

Inflation free tyre: wheelchair car, electric cars, scooter, trolleys, baby stroller, depot, old car, industrial and mining vehicles, electric cars, electric scooter, lawn mower, golf cart, luggage wheel, airport baggage car products.