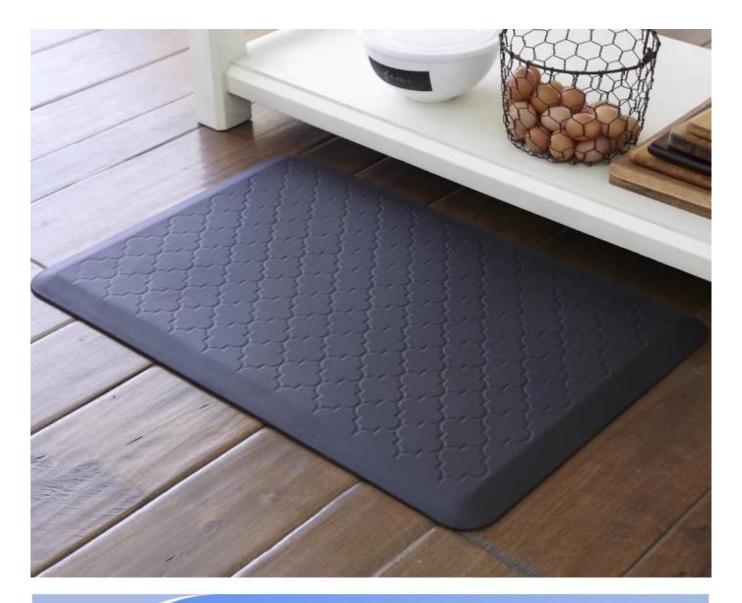

### Feature:

- 1. Waterproof, anti-bacteria, non-slip, self-skinning, fireproof
- 2. Easy to clean anti-slip, fireproof, good wear resistance, good shock resistance
- 3. Soft, comfortable, anti-fatigue, multi-purpose, anti fatigue, anti-corrosion
- 4. Anticorrosion, damp-proof, anti-crack, mothproof, anti-ultraviolet
- 5. No radiation, non-toxic and eco-friendly

## Specification

Anti-fatigue mats are beneficial for back thigh and lower leg or foot, which offer you unique feeling from your head to your toe. Anti fatigue mat is a natural shock absorber, and it can rebound quickly to the smallest weight shift, encourage blood flow to feet, legs, and lower back. The anti fatigue mat is engineered to the optimal degree of softness to minimize the harmful, painful consequences of standing for extended periods as well as to reduce the stress and strain of standing. Anti-Fatigue Mats have been designed to promote better posture, proper circulation, muscle toning and sense of well-being. In addition, the Mats reduce the fatigue and discomfort associated with the stress and strain of long term or static standing.