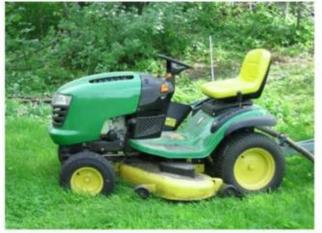

|
| Density          | 180-200kg / m3                                                                   |
| The size         | L * W * H (mm): 431 * 429 * 63                                                   |
| Packaging        | Each plastic bag and then into a standard carton                                 |
| Terms of payment | 30% T / T in advance before shipment 70%                                         |
| Minimum order    | 1,000                                                                            |
| Port             | Xiamen                                                                           |
| Certification    | REACH, RoHS                                                                      |

# **Products applications**













# Our company

Finehope was founded in 2002 and the number of the workers is more than 100 and the number of management team 41 The average age of 32. The company has a modern factory with an area of 7000 square meters, and also has office building area of 1000 square meters which combines modern and classical styles.



# Certifications











# **Quality control**







## FAQ

### 1. Why You choose Finehope?

Finehope is the most professional manufacturer of PU China, which has a professional R & amp; Amp; D team, advanced production PU equipment and professional testing equipment and perfect quality management System. We have 12 years of experience in cooperation with the cat, FIAT, TVH, GGP and other famous enterprises. We provide them with one-stop service from R & amp; Amp; D