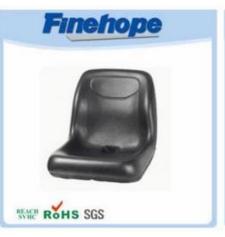

| name             | China Integral polyurethane truck seats, metal tractor seats, steel tractor seat |
|------------------|----------------------------------------------------------------------------------|
| A type           | Waterproof Lawn seats                                                            |
| Material         | polyurethane (PU), with iron accessory                                           |
| Density          | 180-200kg / m3                                                                   |
| The size         | L * W * H (mm): 431 * 429 * 63                                                   |
| Packaging        | Each plastic bag and then into a standard carton                                 |
| Terms of payment | 30% T / T in advance before shipment 70%                                         |
| Minimum order    | 1,000                                                                            |
| Port             | Xiamen                                                                           |
| Certification    | REACH, RoHS                                                                      |