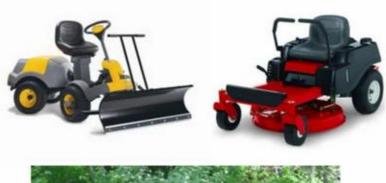

|
| Density          | 180-200kg / m3                                                                   |
| The size         | L * W * H (mm): 431 * 429 * 63                                                   |
| Packaging        | Each plastic bag and then into a standard carton                                 |
| Terms of payment | 30% T / T in advance before shipment 70%                                         |
| Minimum order    | 1,000                                                                            |
| Port             | Xiamen                                                                           |
| Certification    | REACH, RoHS                                                                      |

# **Products applications**













# Our company

Finehope was founded in 2002 and the number of the workers is more than 100 and the number of management team 41 The average age of 32. The company has a modern factory with an area of 7000 square meters, and also has office building area of 1000 square meters which combines modern and classical styles.



# Certifications











# **Quality control**







## FAQ

### 1. Why You choose Finehope?

Finehope is the most professional manufacturer of PU China, which has a professional R & amp; Amp; D team, advanced production PU equipment and professional testing equipment and perfect quality management System. We have 12 years of experience in cooperation with the cat, FIAT, TVH, GGP and other famous enterprises. We provide them with one-stop service from R & amp; Amp;