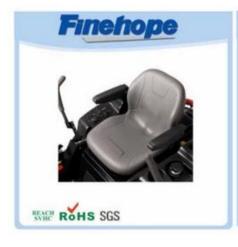

| name             | China Integral polyurethane truck seats, metal tractor seats, steel tractor seat |
|------------------|----------------------------------------------------------------------------------|
| A type           | Waterproof Lawn seats                                                            |
| Material         | polyurethane (PU), with iron accessory                                           |
| Density          | 180-200kg / m3                                                                   |
| The size         | L * W * H (mm): 431 * 429 * 63                                                   |
| Packaging        | Each plastic bag and then into a standard carton                                 |
| Terms of payment | 30% T / T in advance before shipment 70%                                         |
| Minimum order    | 1,000                                                                            |
| Port             | Xiamen                                                                           |
| Certification    | REACH, RoHS                                                                      |