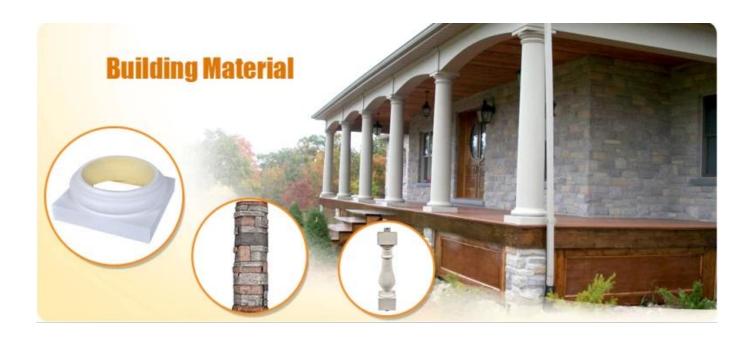

## Specification

Polyurethane(PU) materials has been widely used for interior decoration and the public decoration. Such as Houses, villas, hotels, night clubs, dancing halls, bars, clothing shops, building offices, conference halls, church etc. Different from wood or plaster, PU molding do not saturate, leak, deform or detach, it's durable and easy to clean and maintain. And it can last longer than MDF or wood mouldings.

Polyurethane ( PU ), an advanced and trustworthy material,

2 MOQ 100pcs

3 size as your requirement
4 technical hand-made and machinery

5 finished PU self-skin

7 packing Normal export corrugated carton as per clients' request

8 usage polyurethane baluster,balustrade for deck and house ect

9 Custom service Dimension, material, style all can be custom made

10 delivery time 40 days after receiving the deposit

11 remarks Your satisfaction is our greatest affirmation and if you have any problems please contact us.