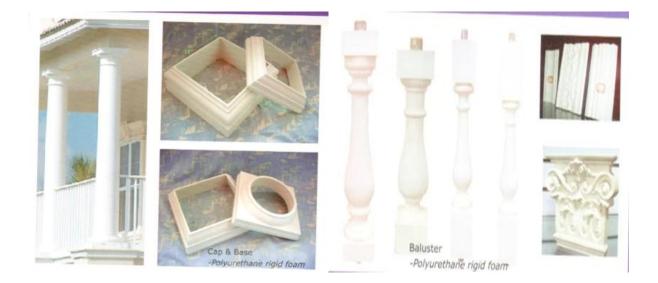

| 1  | material       | Polyurethane ( PU ), an advanced and trustworthy material,                                    |
|----|----------------|-----------------------------------------------------------------------------------------------|
| 2  | моq            | 100pcs                                                                                        |
| 3  | size           | as your requirement                                                                           |
| 4  | technical      | hand-made and machinery                                                                       |
| 5  | finished       | PU self-skin                                                                                  |
| 6  | payment term   | π                                                                                             |
| 7  | packing        | Normal export corrugated carton as per clients' request                                       |
| 8  | usage          | polyurethane baluster, balustrade for deck and house ect                                      |
| 9  | Custom service | Dimension, material, style all can be custom made                                             |
| 10 | delivery time  | 40 days after receiving the deposit                                                           |
| 11 | remarks        | Your satisfaction is our greatest affirmation and if you have any problems please contact us. |