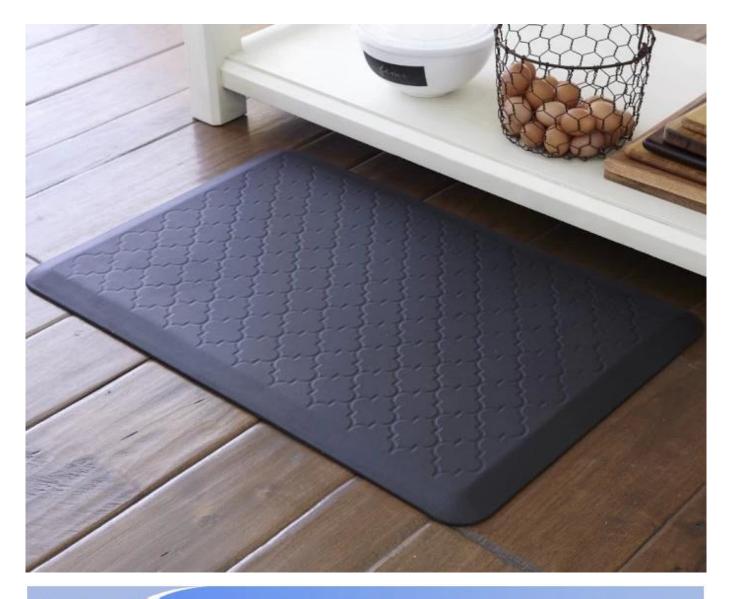

## Feature:

- 1. <u>Waterproof, anti-bacteria, non-slip, self-skinning, fireproof</u>
- 2. Easy to clean anti-slip, fireproof, good wear resistance, good shock resistance
- 3. <u>Soft, comfortable, anti-fatigue, multi-purpose, anti fatigue, anti-corrosion</u>
- 4. <u>Anticorrosion, damp-proof, anti-crack, mothproof, anti-ultraviolet</u>
- 5. <u>No radiation, non-toxic and eco-friendly</u>

## Specification

Anti-fatigue mats are beneficial for back thigh and lower leg or foot, which offer you unique feeling from your head to your toe. Anti fatigue mat is a natural shock absorber, and it can rebound quickly to the smallest weight shift, encourage blood flow to feet, legs, and lower back. The anti fatigue mat is engineered to the optimal degree of softness to minimize the harmful, painful consequences of standing for extended periods as well as to reduce the stress and strain of standing. Anti-Fatigue Mats have been designed to promote better posture, proper circulation, muscle toning and sense of well-being. In addition, the Mats reduce the fatigue and discomfort associated with the stress and strain of long term or static standing.