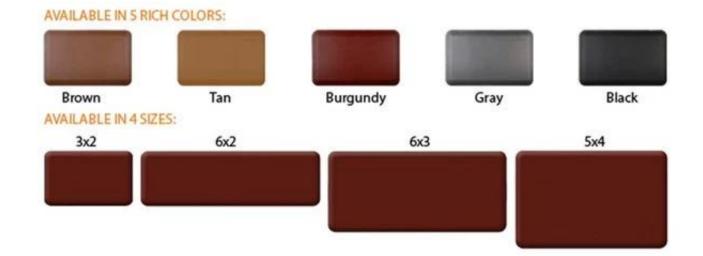

| 1 | material  | Polyurethane kitchen non slip mats, foot mat for home, comfort mats, kitchen floor mats, kitchen cushion mats |
|---|-----------|---------------------------------------------------------------------------------------------------------------|
| 2 | моq       | 100pcs                                                                                                        |
| 3 | size      | as your requirement                                                                                           |
| 4 | technical | hand-made and machinery                                                                                       |

| 5  | finished       | PU self-skin                                                                                  |
|----|----------------|-----------------------------------------------------------------------------------------------|
| 6  | payment term   | νπ                                                                                            |
| 7  | packing        | Normal export corrugated carton as per clients' request                                       |
| 8  |                | floor mat, kitchen mat                                                                        |
| 9  | Custom service | Dimension, material, style all can be custom made                                             |
| 10 | delivery time  | 40 days after receiving the deposit                                                           |
| 11 | remarks        | Your satisfaction is our greatest affirmation and if you have any problems please contact us. |