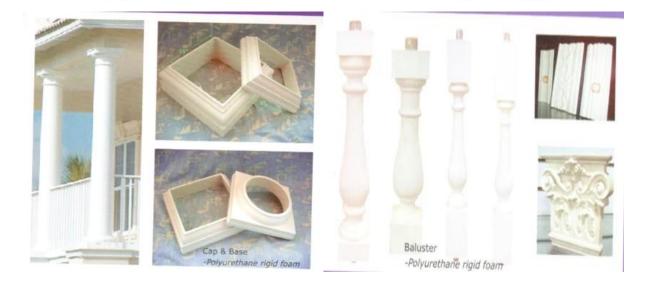

# **Products applications**

| 1  | material       | Polyurethane modern stair railings, baluster calculator, exterior railings, outdoor railing, interior stair railings |
|----|----------------|----------------------------------------------------------------------------------------------------------------------|
| 2  | моq            | 100pcs                                                                                                               |
| 3  | size           | as your requirement                                                                                                  |
| 4  | technical      | hand-made and machinery                                                                                              |
| 5  | finished       | PU self-skin                                                                                                         |
| 6  | payment term   | τπ                                                                                                                   |
| 7  | packing        | Normal export corrugated carton as per clients' request                                                              |
| 8  | usage          | polyurethane baluster,balustrade for deck and house ect                                                              |
| 9  | Custom service | Dimension, material, style all can be custom made                                                                    |
| 10 | delivery time  | 40 days after receiving the deposit                                                                                  |
| 11 | remarks        | Your satisfaction is our greatest affirmation and if you have any problems please contact us.                        |