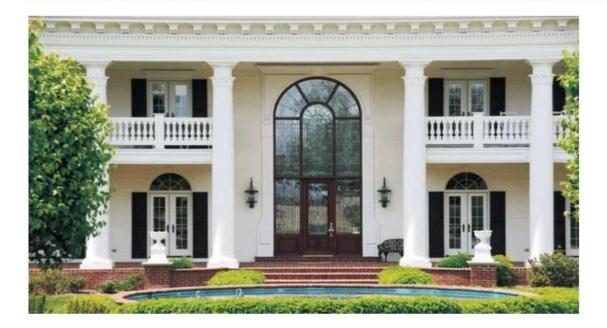

## Specification

Polyurethane(PU) materials has been widely used for interior decoration and the public decoration. Such as Houses, villas, hotels, night clubs, dancing halls, bars, clothing shops, building offices, conference halls, church etc. Different from wood or plaster, PU molding do not saturate, leak, deform or detach, it's durable and easy to clean and maintain. And it can last longer than MDF or wood mouldings.

# **Products applications**