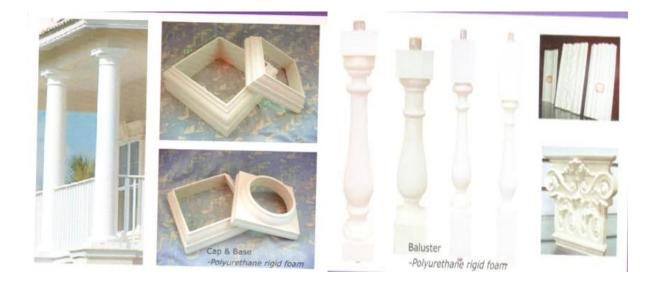

## Specification

Polyurethane(PU) materials has been widely used for interior decoration and the public decoration. Such as Houses, villas, hotels, night clubs, dancing halls, bars, clothing shops, building offices, conference halls, church etc. Different from wood or plaster, PU molding do not saturate, leak, deform or detach, it's durable and easy to clean and maintain. And it can last longer than MDF or wood mouldings.

# **Products applications**

| 1  | material       | Polyurethane ( PU ), an advanced and trustworthy material, |
|----|----------------|------------------------------------------------------------|
| 2  | моо            | 100pcs                                                     |
| 3  | size           | as your requirement                                        |
| 4  | technical      | hand-made and machinery                                    |
| 5  | finished       | PU self-skin                                               |
| 6  | payment term   | тл                                                         |
| 7  | packing        | Normal export corrugated carton as per clients' request    |
| 8  | usage          | polyurethane baluster,balustrade for deck and house ect    |
| 9  | Custom service | Dimension, material, style all can be custom made          |
| 10 | delivery time  | 40 days after receiving the deposit                        |